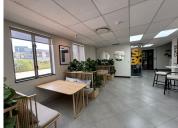

## 216,845 pm

Prime Office Space to Let at Sandhurst Office Park, Sandton

1399 m<sup>2</sup>

This spacious 1,399m² second-floor office in the prestigious Sandhurst Office Park is available at a competitive rate of R155/m² excluding VAT and utilities. The layout combines functionality and comfort with standard office lighting, air-conditioning, and abundant natural light for a productive working environment. The office features a blend of open-plan areas and partitioned spaces, offering flexibility for various business needs. Fully carpeted interiors enhance comfort, while the premises include access to outdoor areas and beautifully landscaped gardens, providing an inspiring setting for both employees and clients.

Located in the sought-after Sandhurst area, this office park offers unparalleled convenience and prestige. Sandhurst is renowned for its proximity to major business hubs like Sandton City and the Gautrain Station, ensuring excellent connectivity and accessibility. The area boasts a wealth of amenities, including top-tier restaurants, premium retail outlets, and world-class hotels, making it an ideal location for businesses aiming to impress clients and attract talent. With its secure premises and prime...