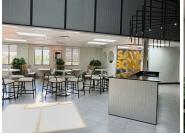

## 216,845 pm

Prime Office Space to Let at Sandhurst Office Park, Sandton

1399 m<sup>2</sup>

This spacious 1,399m² second-floor office in the prestigious Sandhurst Office Park is available at a competitive rate of R155/m² excluding VAT and utilities. The layout combines functionality and comfort with standard office lighting, air-conditioning, and abundant natural light for a productive working environment. The office features a blend of open-plan areas and partitioned spaces, offering flexibility for various business needs. Fully carpeted interiors enhance comfort, while the premises include access to outdoor areas and beautifully landscaped gardens, providing an inspiring setting for both employees and clients.