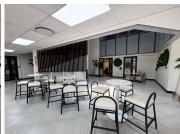

## 216,845 pm

Prime Office Space to Let at Sandhurst Office Park, Sandton

1399 m<sup>2</sup>

This spacious 1,399m² second-floor office in the prestigious Sandhurst Office Park is available at a competitive rate of R155/m² excluding VAT and utilities. The layout combines functionality and comfort with standard office lighting, air-conditioning, and abundant natural light for a productive working environment. The office features a blend of open-plan areas and partitioned spaces, offering flexibility for various business needs. Fully carpeted interiors enhance comfort, while the premises include access to outdoor areas and beautifully landscaped gardens, providing an inspiring setting for both employees and clients.

Located in the sought-after Sandhurst area, this office park offers unparalleled convenience and prestige. Sandhurst is renowned for its proximity to major business hubs like Sandton City and the Gautrain Station, ensuring excellent connectivity and accessibility. The area boasts a wealth of amenities, including top-tier restaurants, premium retail outlets, and world-class hotels, making it an ideal location for businesses aiming to impress clients and attract talent. With its secure premises and prime...