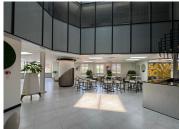

## 216,845 pm

Prime Office Space to Let at Sandhurst Office Park, Sandton

1399 m<sup>2</sup>

This spacious 1,399m² second-floor office in the prestigious Sandhurst Office Park is available at a competitive rate of R155/m² excluding VAT and utilities. The layout combines functionality and comfort with standard office lighting, air-conditioning, and abundant natural light for a productive working environment. The office features a blend of open-plan areas and partitioned spaces, offering flexibility for various business needs. Fully carpeted interiors enhance comfort, while the premises include access to outdoor areas and beautifully landscaped gardens, providing an inspiring setting for both employees and clients.