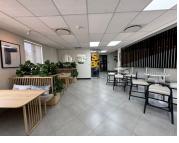

## 216,845 pm

Prime Office Space to Let at Sandhurst Office Park, Sandton

1399 m<sup>2</sup>

This spacious 1,399m² second-floor office in the prestigious Sandhurst Office Park is available at a competitive rate of R155/m² excluding VAT and utilities. The layout combines functionality and comfort with standard office lighting, air-conditioning, and abundant natural light for a productive working environment. The office features a blend of open-plan areas and partitioned spaces, offering flexibility for various business needs. Fully carpeted interiors enhance comfort, while the premises include access to outdoor areas and beautifully landscaped gardens, providing an inspiring setting for both employees and clients.

Located in the sought-after Sandhurst area, this office park offers unparalleled convenience and prestige. Sandhurst is renowned for its proximity to major business hubs like Sandton City and the Gautrain Station, ensuring excellent connectivity and accessibility. The area boasts a wealth of amenities, including top-tier restaurants, premium retail outlets, and world-class hotels, making it an ideal location for businesses aiming to impress clients and attract talent. With its secure premises and prime...