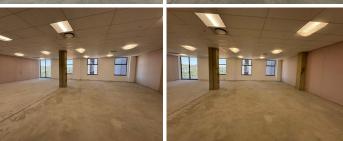

## 321 m<sup>2</sup>

Discover this prime office space located in the heart of Sandton Gate, Minerva Avenue, Sandton Central. Situated on the second floor, this expansive 321m² workspace is available to let at R202/m² excluding VAT and utilities. The property features a spacious openplan layout, designed to maximize flexibility for your business needs. Enjoy the benefits of abundant natural light that creates an inviting and productive atmosphere, complemented by standard office lighting. Ample parking ensures convenience for both staff and visitors.