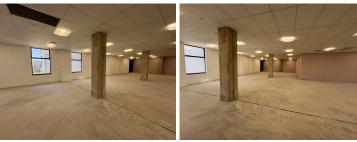

## 321 m<sup>2</sup>

Discover this prime office space located in the heart of Sandton Gate, Minerva Avenue, Sandton Central. Situated on the second floor, this expansive 321m² workspace is available to let at R202/m² excluding VAT and utilities. The property features a spacious openplan layout, designed to maximize flexibility for your business needs. Enjoy the benefits of abundant natural light that creates an inviting and productive atmosphere, complemented by standard office lighting. Ample parking ensures convenience for both staff and visitors.