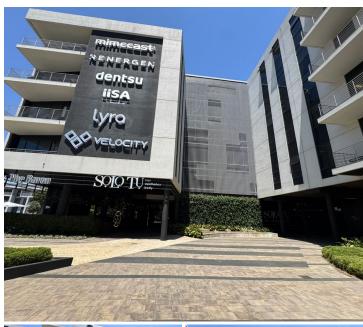

## 321 m<sup>2</sup>

Discover this prime office space located in the heart of Sandton Gate, Minerva Avenue, Sandton Central. Situated on the second floor, this expansive 321m² workspace is available to let at R202/m² excluding VAT and utilities. The property features a spacious openplan layout, designed to maximize flexibility for your business needs. Enjoy the benefits of abundant natural light that creates an inviting and productive atmosphere, complemented by standard office lighting. Ample parking ensures convenience for both staff and visitors.

Nestled in the prestigious Sandton Gate precinct, this property offers seamless connectivity to Sandton Central, Johannesburg's premier business hub. Tenants benefit from easy access to major highways and public transport links, as well as proximity to top-tier amenities including retail outlets, fine dining, and world-class hotels. The surrounding area is vibrant, offering an ideal blend of business and lifestyle, making it an attractive location for both employees and clients.