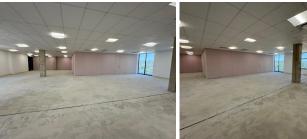

## 321 m<sup>2</sup>

Discover this prime office space located in the heart of Sandton Gate, Minerva Avenue, Sandton Central. Situated on the second floor, this expansive 321m² workspace is available to let at R202/m² excluding VAT and utilities. The property features a spacious openplan layout, designed to maximize flexibility for your business needs. Enjoy the benefits of abundant natural light that creates an inviting and productive atmosphere, complemented by standard office lighting. Ample parking ensures convenience for both staff and visitors.