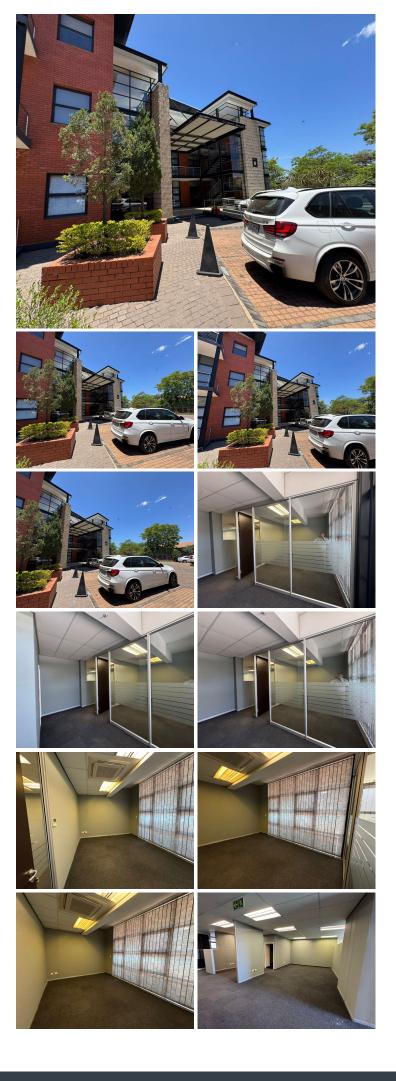

## 😭 188 m²

Discover a versatile and well-maintained office space in the prestigious Upper Grayston Office Park. This 188m<sup>2</sup> first-floor unit is designed for productivity and comfort, featuring a fully carpeted layout, standard lighting, and large windows that allow for ample natural light throughout the day. The office is equipped with air conditioning to ensure a pleasant working environment year-round. With ample parking available, your team and clients will enjoy convenient access.

Rental Details: Size: 188m<sup>2</sup> Rate: R135/m<sup>2</sup> excluding VAT and utilities.

Situated in a sought-after business district, Upper Grayston Office Park offers excellent accessibility to Sandton's central business hub. The location is ideal for businesses seeking a professional environment with proximity to key amenities, including shopping centres, restaurants, and public transport routes. The park's strategic position near major highways ensures seamless connectivity, enhancing convenience for staff and clients alike.

Vat

| Gross Monthly Rental | R25,380 Ex  |  |
|----------------------|-------------|--|
| Lease Period         | 12 months   |  |
| Available From       | Immediately |  |

| Floor Size m <sup>2</sup> | 188        | Security         | Yes |
|---------------------------|------------|------------------|-----|
| Parking Bays              | -          | Air Conditioning | Yes |
| Title                     | -          | Generator        | -   |
| Zoning                    | Commercial | Fibre            | -   |