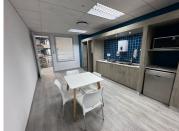

## 20 m<sup>2</sup>

Discover the ideal workspace for your business at 165 West Street, Sandton. This 20m² office space is perfectly suited for small teams or independent professionals seeking a comfortable and professional environment. Situated on the third floor, the office features carpeted flooring, standard office lighting, and air conditioning to ensure a productive and pleasant atmosphere year-round. With all-inclusive rentals at R4,500 per month (excluding VAT), this is a hassle-free solution for your office needs.