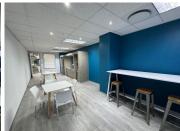

## 20 m<sup>2</sup>

Discover the ideal workspace for your business at 165 West Street, Sandton. This 20m² office space is perfectly suited for small teams or independent professionals seeking a comfortable and professional environment. Situated on the third floor, the office features carpeted flooring, standard office lighting, and air conditioning to ensure a productive and pleasant atmosphere year-round. With all-inclusive rentals at R4,500 per month (excluding VAT), this is a hassle-free solution for your office needs.