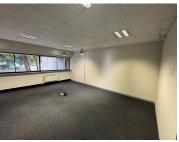

## 32,640 pm

Prime Office Space To Let on Grayston Drive, Sandton

272 m<sup>2</sup>

This 272m² ground-floor office space is available to let at R120/m² (excluding VAT and utilities). Located in the heart of Sandton, this office offers a prestigious address with easy access to major business hubs, public transport, and amenities.