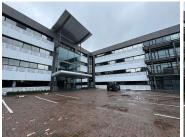

## 32,640 pm

Prime Office Space To Let on Grayston Drive, Sandton

272 m<sup>2</sup>

This 272m² ground-floor office space is available to let at R120/m² (excluding VAT and utilities). Located in the heart of Sandton, this office offers a prestigious address with easy access to major business hubs, public transport, and amenities.