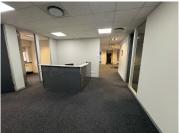

## 32,640 pm

Prime Office Space To Let on Grayston Drive, Sandton

272 m<sup>2</sup>

This 272m² ground-floor office space is available to let at R120/m² (excluding VAT and utilities). Located in the heart of Sandton, this office offers a prestigious address with easy access to major business hubs, public transport, and amenities.