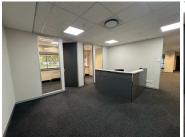

## 32,640 pm

Prime Office Space To Let on Grayston Drive, Sandton

272 m<sup>2</sup>

This 272m² ground-floor office space is available to let at R120/m² (excluding VAT and utilities). Located in the heart of Sandton, this office offers a prestigious address with easy access to major business hubs, public transport, and amenities.