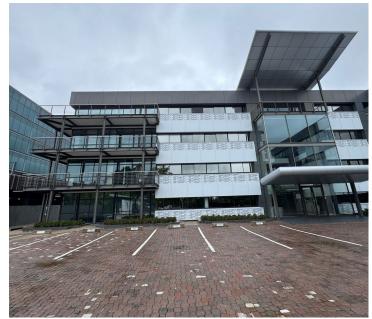

## 32,640 pm

Prime Office Space To Let on Grayston Drive, Sandton

272 m<sup>2</sup>

This 272m² ground-floor office space is available to let at R120/m² (excluding VAT and utilities). Located in the heart of Sandton, this office offers a prestigious address with easy access to major business hubs, public transport, and amenities.