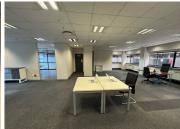

## 32,640 pm

Prime Office Space To Let on Grayston Drive, Sandton

272 m<sup>2</sup>

This 272m² ground-floor office space is available to let at R120/m² (excluding VAT and utilities). Located in the heart of Sandton, this office offers a prestigious address with easy access to major business hubs, public transport, and amenities.