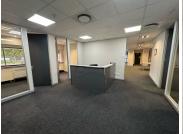

## 32,640 pm

Prime Office Space To Let on Grayston Drive, Sandton

272 m<sup>2</sup>

This 272m² ground-floor office space is available to let at R120/m² (excluding VAT and utilities). Located in the heart of Sandton, this office offers a prestigious address with easy access to major business hubs, public transport, and amenities.