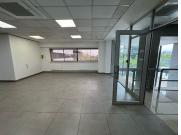

## 78,430 pm

Spacious Office To Let on Grayston Drive, Sandton

682 m<sup>2</sup>

A 682m² office space is available on the 2nd floor at R115/m². Situated in a prime Sandton location, this office provides a professional environment with excellent accessibility to major transport routes and business districts.

Rental excludes VAT and utilities. Contact us today for more details or to arrange a viewing!

Gross Monthly Rental Lease Period Available From

R78,430 Ex Vat 12 months Immediately

| Floor Size m <sup>2</sup> | 682        | Security         | Yes |
|---------------------------|------------|------------------|-----|
| Parking Bays              | -          | Air Conditioning | Yes |
| Title                     | -          | Generator        | -   |
| Zoning                    | Commercial | Fibre            | -   |