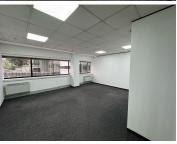

## 78,430 pm

Spacious Office To Let on Grayston Drive, Sandton

682 m<sup>2</sup>

A 682m² office space is available on the 2nd floor at R115/m². Situated in a prime Sandton location, this office provides a professional environment with excellent accessibility to major transport routes and business districts.