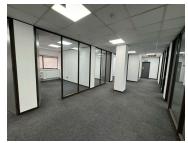

## 78,430 pm

Spacious Office To Let on Grayston Drive, Sandton

682 m<sup>2</sup>

A 682m² office space is available on the 2nd floor at R115/m². Situated in a prime Sandton location, this office provides a professional environment with excellent accessibility to major transport routes and business districts.

Rental excludes VAT and utilities. Contact us today for more details or to arrange a viewing!

Gross Monthly Rental Lease Period Available From

R78,430 Ex Vat 12 months Immediately

| Floor Size m <sup>2</sup> | 682        | Security         | Yes |
|---------------------------|------------|------------------|-----|
| Parking Bays              | -          | Air Conditioning | Yes |
| Title                     | -          | Generator        | -   |
| Zoning                    | Commercial | Fibre            | -   |