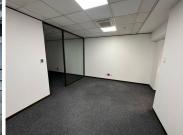

## 78,430 pm

Spacious Office To Let on Grayston Drive, Sandton

682 m<sup>2</sup>

A 682m² office space is available on the 2nd floor at R115/m². Situated in a prime Sandton location, this office provides a professional environment with excellent accessibility to major transport routes and business districts.

Rental excludes VAT and utilities. Contact us today for more details or to arrange a viewing!

Gross Monthly Rental Lease Period Available From

R78,430 Ex Vat 12 months Immediately

| Floor Size m <sup>2</sup> | 682        | Security         | Yes |
|---------------------------|------------|------------------|-----|
| Parking Bays              | -          | Air Conditioning | Yes |
| Title                     | -          | Generator        | -   |
| Zoning                    | Commercial | Fibre            | -   |