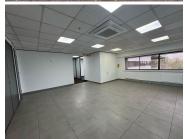

## 78,430 pm

Spacious Office To Let on Grayston Drive, Sandton

682 m<sup>2</sup>

A 682m² office space is available on the 2nd floor at R115/m². Situated in a prime Sandton location, this office provides a professional environment with excellent accessibility to major transport routes and business districts.

Rental excludes VAT and utilities. Contact us today for more details or to arrange a viewing!

Gross Monthly Rental Lease Period Available From

R78,430 Ex Vat 12 months Immediately

| Floor Size m <sup>2</sup> | 682        | Security         | Yes |
|---------------------------|------------|------------------|-----|
| Parking Bays              | -          | Air Conditioning | Yes |
| Title                     | -          | Generator        | -   |
| Zoning                    | Commercial | Fibre            | -   |