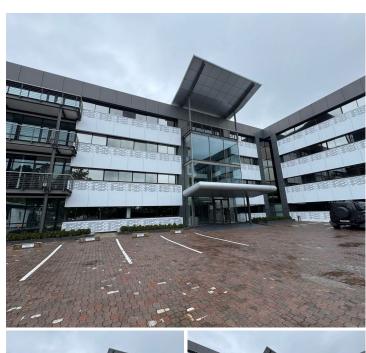

## 78,430 pm

Spacious Office To Let on Grayston Drive, Sandton

682 m<sup>2</sup>

A 682m² office space is available on the 2nd floor at R115/m². Situated in a prime Sandton location, this office provides a professional environment with excellent accessibility to major transport routes and business districts.