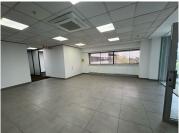

## 78,430 pm

Spacious Office To Let on Grayston Drive, Sandton

682 m<sup>2</sup>

A 682m² office space is available on the 2nd floor at R115/m². Situated in a prime Sandton location, this office provides a professional environment with excellent accessibility to major transport routes and business districts.

Rental excludes VAT and utilities. Contact us today for more details or to arrange a viewing!

Gross Monthly Rental Lease Period Available From

R78,430 Ex Vat 12 months Immediately

| Floor Size m <sup>2</sup> | 682        | Security         | Yes |
|---------------------------|------------|------------------|-----|
| Parking Bays              | -          | Air Conditioning | Yes |
| Title                     | -          | Generator        | -   |
| Zoning                    | Commercial | Fibre            | -   |