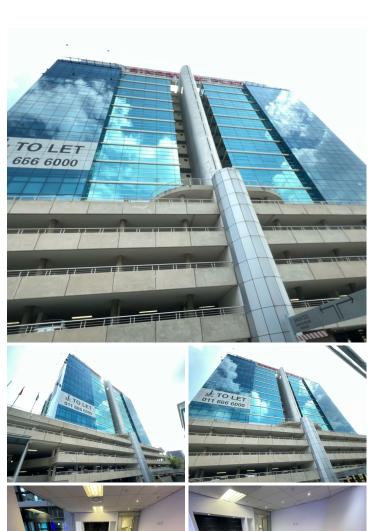

## 171 m<sup>2</sup>

Located in the prestigious Sinosteel Plaza on Rivonia Road, this 171m² office space on the 6th floor (Office 6B1) offers a professional and modern workspace in the heart of Sandton. The office features spacious interiors, tiled flooring, standard lighting, ample natural light, and air conditioning for a comfortable working environment.

Parking options are available: Covered/basement bays at R750 per bay per month. Open bays at R550 per bay per month.

Situated in Sandton's prime business district, Sinosteel Plaza provides excellent connectivity, high-end security, and a sought-after corporate address. With easy access to major highways, the Gautrain station, and a wide range of amenities—including shopping malls, hotels, fine dining, and banking services—this location enhances convenience for both employees and clients. Sandton's vibrant commercial atmosphere makes it the ideal setting for businesses looking to establish themselves in Johannesburg's financial hub.