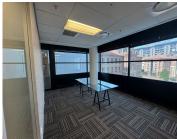

## 38,578 pm

Prime Office Space for Lease in Sinosteel Plaza, Rivonia Road, Sandton

248 m<sup>2</sup>

Located in the prestigious Sinosteel Plaza on Rivonia Road, this 248m² office space on the 7th floor offers a professional and modern workspace in the heart of Sandton. The office features spacious interiors, neat flooring, standard lighting, ample natural light, and air conditioning for a comfortable working environment. Parking options are available: Covered/basement bays at R750 per bay per month. Open bays at R550 per bay per month.