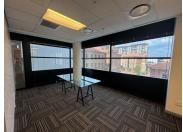

## 38,578 pm

Prime Office Space for Lease in Sinosteel Plaza, Rivonia Road, Sandton

248 m<sup>2</sup>

Located in the prestigious Sinosteel Plaza on Rivonia Road, this 248m² office space on the 7th floor offers a professional and modern workspace in the heart of Sandton. The office features spacious interiors, neat flooring, standard lighting, ample natural light, and air conditioning for a comfortable working environment. Parking options are available: Covered/basement bays at R750 per bay per month. Open bays at R550 per bay per month.