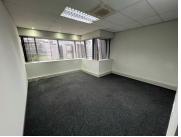

## 7,300 pm

Prime Office Space for Lease at 165 West Street, Sandton

35 m<sup>2</sup>

Located in the heart of Sandton's vibrant commercial district, this  $35m^2$  office unit on the third floor offers a well-designed and professional workspace perfectly suited to small businesses. The unit features standard lighting, air conditioning, carpeted flooring, and ample plug points to support modern office needs. With generous parking available on-site, accessibility for staff and visitors is effortless.

Gross Monthly Rental R7,300 Ex Vat Lease Period Negotiable Available From Immediately

| Floor Size m <sup>2</sup> | 35         | Security         | Yes |
|---------------------------|------------|------------------|-----|
| Parking Bays              | -          | Air Conditioning | Yes |
| Title                     | -          | Generator        | -   |
| Zoning                    | Commercial | Fibre            | -   |