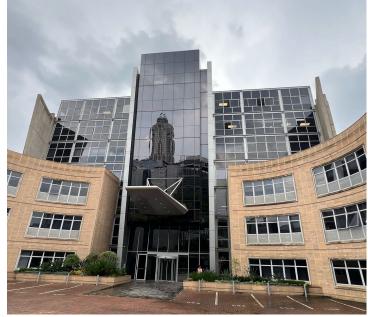

## 7,300 pm

Prime Office Space for Lease at 165 West Street, Sandton

35 m<sup>2</sup>

Located in the heart of Sandton's vibrant commercial district, this  $35m^2$  office unit on the third floor offers a well-designed and professional workspace perfectly suited to small businesses. The unit features standard lighting, air conditioning, carpeted flooring, and ample plug points to support modern office needs. With generous parking available on-site, accessibility for staff and visitors is effortless.

Offered at, R7300 per month excluding VAT, this office provides excellent value for businesses looking to position themselves in one of Johannesburg's most prestigious business hubs.

165 West Street is ideally located in Sandton Central, placing tenants in the heart of South Africa's leading financial and business hub. The building enjoys proximity to top corporate offices, luxury hotels, premium shopping destinations, and popular dining options. The Sandton Gautrain Station is within easy walking distance, providing seamless connectivity to key areas across Johannesburg and beyond