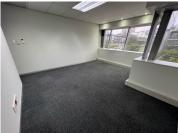

## 7,300 pm

Prime Office Space for Lease at 165 West Street, Sandton

35 m<sup>2</sup>

Located in the heart of Sandton's vibrant commercial district, this  $35m^2$  office unit on the third floor offers a well-designed and professional workspace perfectly suited to small businesses. The unit features standard lighting, air conditioning, carpeted flooring, and ample plug points to support modern office needs. With generous parking available on-site, accessibility for staff and visitors is effortless.

Gross Monthly Rental R7,300 Ex Vat Lease Period Negotiable Available From Immediately

| Floor Size m <sup>2</sup> | 35         | Security         | Yes |
|---------------------------|------------|------------------|-----|
| Parking Bays              | -          | Air Conditioning | Yes |
| Title                     | -          | Generator        | -   |
| Zoning                    | Commercial | Fibre            | -   |