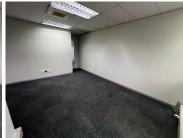

## 7,300 pm

Prime Office Space for Lease at 165 West Street, Sandton

35 m<sup>2</sup>

Located in the heart of Sandton's vibrant commercial district, this  $35m^2$  office unit on the third floor offers a well-designed and professional workspace perfectly suited to small businesses. The unit features standard lighting, air conditioning, carpeted flooring, and ample plug points to support modern office needs. With generous parking available on-site, accessibility for staff and visitors is effortless.

Gross Monthly Rental R7,300 Ex Vat Lease Period Negotiable Available From Immediately

| Floor Size m <sup>2</sup> | 35         | Security         | Yes |
|---------------------------|------------|------------------|-----|
| Parking Bays              | -          | Air Conditioning | Yes |
| Title                     | -          | Generator        | -   |
| Zoning                    | Commercial | Fibre            | -   |