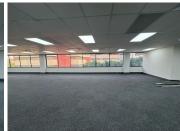

This third-floor office space spans 451 square metres and is available for immediate rental. The unit offers a versatile open-plan layout, which can be customised to meet specific tenant requirements. Refurbished to A-grade specifications, the office benefits from ample natural light, modern office lighting, and air conditioning, ensuring a comfortable and productive work environment. Tenants can also enjoy scenic skyline views, providing an inspiring backdrop to the workday.