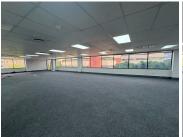

This third-floor office space spans 451 square metres and is available for immediate rental. The unit offers a versatile open-plan layout, which can be customised to meet specific tenant requirements. Refurbished to A-grade specifications, the office benefits from ample natural light, modern office lighting, and air conditioning, ensuring a comfortable and productive work environment. Tenants can also enjoy scenic skyline views, providing an inspiring backdrop to the workday.