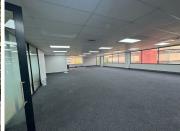

This third-floor office space spans 451 square metres and is available for immediate rental. The unit offers a versatile open-plan layout, which can be customised to meet specific tenant requirements. Refurbished to A-grade specifications, the office benefits from ample natural light, modern office lighting, and air conditioning, ensuring a comfortable and productive work environment. Tenants can also enjoy scenic skyline views, providing an inspiring backdrop to the workday.