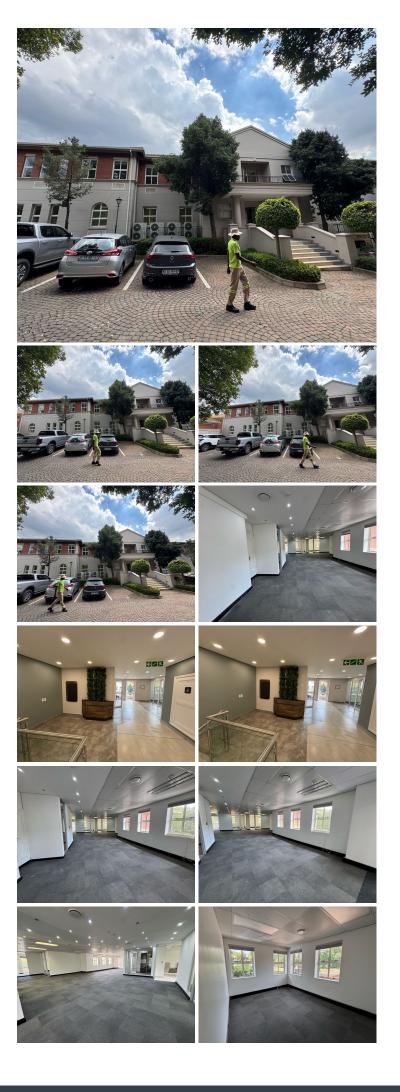

## 🔏 339 m²

Located in the heart of Sandton Central, this well-appointed 339m<sup>2</sup> first-floor office space offers the perfect balance of open-plan and partitioned layouts, catering to businesses seeking both collaboration and privacy. The office is carpeted and features air conditioning, standard lighting, and an abundance of natural light, creating a comfortable and productive work environment. A fully equipped kitchen adds to the convenience of the space.

With ample parking available, accessibility is a key advantage for both employees and clients. The rental rate is R110/m<sup>2</sup> (excluding VAT and utilities), making it a competitive option in one of Johannesburg's most sought-after business districts.

Sandton Central is widely recognized as Johannesburg's premier business and financial hub, home to top corporate headquarters, world-class shopping destinations, and a thriving commercial scene. Tenants will benefit from proximity to major transport links, including the Gautrain station, as well as a variety of restaurants, hotels, and lifestyle amenities that make doing business both convenient and prestigious. Whether you're looking to impress...

| <b>Gross Monthly Rental</b> | R37,290 Ex Vat |
|-----------------------------|----------------|
| Lease Period                | Negotiable     |
| Available From              | Immediately    |

| Floor Size m <sup>2</sup> | 339        | Security         | Yes |
|---------------------------|------------|------------------|-----|
| Parking Bays              | -          | Air Conditioning | Yes |
| Title                     | -          | Generator        | -   |
| Zoning                    | Commercial | Fibre            | -   |