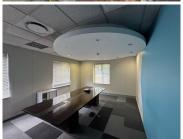

## 38,390 pm

Prime Ground Floor Office Space Available for Lease at 164 Katherine Street, Sandton

349 m<sup>2</sup>

Located at 164 Katherine Street, Sandton, this 349m² ground-floor office space offers an exceptional working environment at R110/m² (excluding VAT and utilities). Designed for flexibility and comfort, the space features a mix of spacious open-plan areas and private partitioned offices, catering to a variety of business needs. The office boasts neat flooring, standard lighting, and ample natural light, creating a bright and professional atmosphere. Additional amenities include air conditioning, a well-equipped kitchen, and generous parking facilities for employees and visitors.