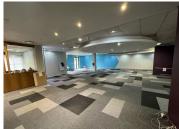

## 38,390 pm

Prime Ground Floor Office Space Available for Lease at 164 Katherine Street, Sandton

349 m<sup>2</sup>

Located at 164 Katherine Street, Sandton, this 349m² ground-floor office space offers an exceptional working environment at R110/m² (excluding VAT and utilities). Designed for flexibility and comfort, the space features a mix of spacious open-plan areas and private partitioned offices, catering to a variety of business needs. The office boasts neat flooring, standard lighting, and ample natural light, creating a bright and professional atmosphere. Additional amenities include air conditioning, a well-equipped kitchen, and generous parking facilities for employees and visitors.