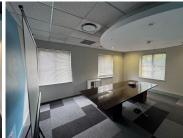

## 38,390 pm

Prime Ground Floor Office Space Available for Lease at 164 Katherine Street, Sandton

349 m<sup>2</sup>

Located at 164 Katherine Street, Sandton, this 349m² ground-floor office space offers an exceptional working environment at R110/m² (excluding VAT and utilities). Designed for flexibility and comfort, the space features a mix of spacious open-plan areas and private partitioned offices, catering to a variety of business needs. The office boasts neat flooring, standard lighting, and ample natural light, creating a bright and professional atmosphere. Additional amenities include air conditioning, a well-equipped kitchen, and generous parking facilities for employees and visitors.