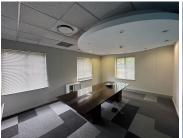

## 38,390 pm

Prime Ground Floor Office Space Available for Lease at 164 Katherine Street, Sandton

349 m<sup>2</sup>

Located at 164 Katherine Street, Sandton, this 349m² ground-floor office space offers an exceptional working environment at R110/m² (excluding VAT and utilities). Designed for flexibility and comfort, the space features a mix of spacious open-plan areas and private partitioned offices, catering to a variety of business needs. The office boasts neat flooring, standard lighting, and ample natural light, creating a bright and professional atmosphere. Additional amenities include air conditioning, a well-equipped kitchen, and generous parking facilities for employees and visitors.