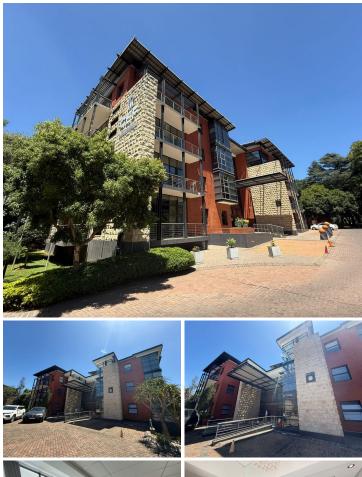

## 174 m<sup>2</sup>

Located in the sought-after Upper Grayston Office Park at 150 Linden Street, this 174m<sup>2</sup> sectional title office offers an excellent opportunity for businesses seeking a versatile, well-maintained workspace. The layout features a combination of tiled and carpeted flooring, providing both functionality and comfort. Standard lighting, ample natural light, and air-conditioning throughout ensure a productive and pleasant work environment. Additionally, the office includes an outdoor area, perfect for breaks or informal meetings.

The property comes with 5 basement parking bays and 2 open parking bays, providing convenient parking options for staff and clients alike. Priced at R25,230.00, excluding VAT, this office is an ideal investment for businesses or investors looking for a professional space in a prime location.

Upper Grayston Office Park is a well-established business hub in the heart of Sandton, known for its excellent security, wellmaintained premises, and strategic location. Situated close to major transport routes, including the M1 highway, it offers easy access for commuters and is just minutes from the Sandton CBD,...