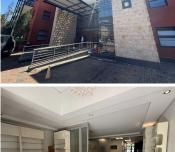

## 174 m<sup>2</sup>

Located in the sought-after Upper Grayston Office Park at 150 Linden Street, this 174m<sup>2</sup> sectional title office offers an excellent opportunity for businesses seeking a versatile, well-maintained workspace. The layout features a combination of tiled and carpeted flooring, providing both functionality and comfort. Standard lighting, ample natural light, and air-conditioning throughout ensure a productive and pleasant work environment. Additionally, the office includes an outdoor area, perfect for breaks or informal meetings.

The property comes with 5 basement parking bays and 2 open parking bays, providing convenient parking options for staff and clients alike. Priced at R25,230.00, excluding VAT, this office is an ideal investment for businesses or investors looking for a professional space in a prime location.