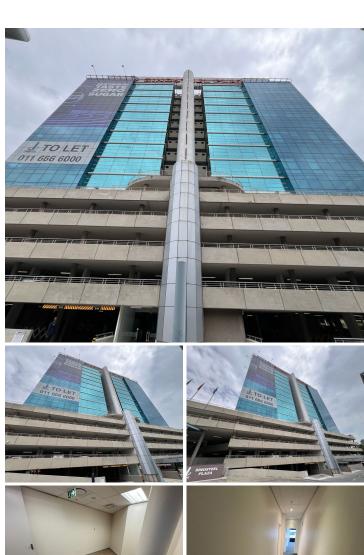

## 34,534 pm

Prime Office Space for Rent in Sinosteel Plaza, Sandton Central

222 m<sup>2</sup>

Located on the tenth floor of the prestigious Sinosteel Plaza at 159 Rivonia Road, this 222m² office (Suite 10B1) offers a professional, modern workspace ideal for businesses looking to establish themselves in one of Johannesburg's most sought-after commercial districts. Priced at R155.56/m² (excluding VAT and utilities), this space is a fantastic opportunity for companies seeking convenience, visibility, and prestige.

The office is equipped with standard lighting, ample natural light, air conditioning, and neat flooring, creating a comfortable and efficient working environment. Its elevated position on the tenth floor also allows for impressive views over the Sandton skyline.

Secure basement and covered parking is available at R750 per bay per month, ensuring peace of mind for both staff and visiting clients.

Sinosteel Plaza places you right in the heart of Sandton, Johannesburg's premier business and financial hub. The location offers quick access to major arterial roads, the Gautrain station, and a wealth of nearby amenities, including world-class hotels, banks, restaurants, and the renowned Sandton City Mall. Tenants benefit...