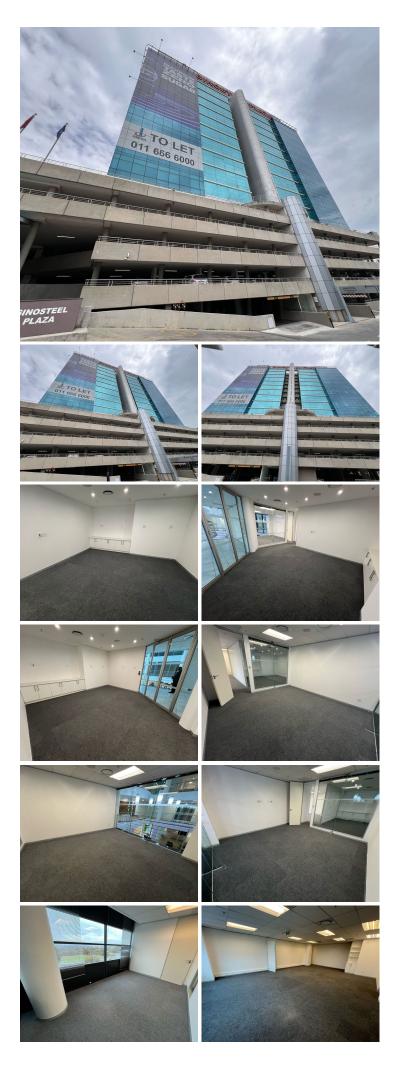

## **209** m<sup>2</sup>

Located on the tenth floor of the prestigious Sinosteel Plaza at 159 Rivonia Road, this 209m<sup>2</sup> office (Suite 7B1) offers a professional, modern workspace ideal for businesses looking to establish themselves in one of Johannesburg's most sought-after commercial districts. Priced at R155.56/m<sup>2</sup> (excluding VAT and utilities), this space is a fantastic opportunity for companies seeking convenience, visibility, and prestige.

The office is equipped with standard lighting, ample natural light, air conditioning, and neat flooring, creating a comfortable and efficient working environment. Its elevated position on the tenth floor also allows for impressive views over the Sandton skyline.

Secure basement and covered parking is available at R750 per bay per month, ensuring peace of mind for both staff and visiting clients.

Sinosteel Plaza places you right in the heart of Sandton, Johannesburg's premier business and financial hub. The location offers quick access to major arterial roads, the Gautrain station, and a wealth of nearby amenities, including world-class hotels, banks, restaurants, and the renowned Sandton City Mall. Tenants benefit...