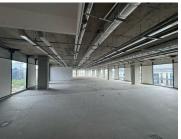

## 165,594 pm

Premium Office Space to Let at The Marc, 129 Rivonia Road, Sandton Central

579 m<sup>2</sup>

This exceptional 579m² office space, located on the 9th floor of The Marc at 129 Rivonia Road, offers an open-plan layout ideal for a dynamic business environment. The office is flooded with natural light, enhanced by standard lighting throughout, and features stunning views over Sandton's iconic skyline. This premium space is designed to support productivity, collaboration, and a professional atmosphere.