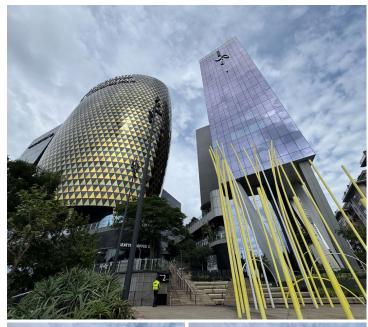

## 165,594 pm

Premium Office Space to Let at The Marc, 129 Rivonia Road, Sandton Central

579 m<sup>2</sup>

This exceptional 579m² office space, located on the 9th floor of The Marc at 129 Rivonia Road, offers an open-plan layout ideal for a dynamic business environment. The office is flooded with natural light, enhanced by standard lighting throughout, and features stunning views over Sandton's iconic skyline. This premium space is designed to support productivity, collaboration, and a professional atmosphere.

Rental is set at R286/m² excluding VAT and utilities. Secure basement parking is available at R1,350 per bay per month, ensuring convenience for both staff and visitors.

Situated in the heart of Sandton, The Marc is a prestigious commercial address with easy access to major transport routes and within walking distance of the Sandton Gautrain Station. The area is home to leading financial institutions, multinational corporations, luxury hotels, and an array of restaurants and retail outlets. Tenants at The Marc benefit from being part of Sandton's vibrant business hub, making it an ideal location for companies seeking to elevate their brand presence and attract top talent.