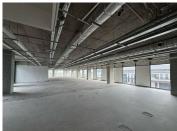

## 165,594 pm

Premium Office Space to Let at The Marc, 129 Rivonia Road, Sandton Central

579 m<sup>2</sup>

This exceptional 579m² office space, located on the 9th floor of The Marc at 129 Rivonia Road, offers an open-plan layout ideal for a dynamic business environment. The office is flooded with natural light, enhanced by standard lighting throughout, and features stunning views over Sandton's iconic skyline. This premium space is designed to support productivity, collaboration, and a professional atmosphere.