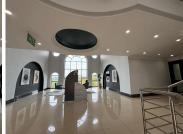

The space is well-equipped with air conditioning, standard overhead lighting, and the added benefit of natural light for a comfortable working atmosphere. The layout is flexible, allowing tenants to customise the interior to suit their business needs. The rental rate is R105 per sqm per month and fixed utilities at R55.00 per sqm per month. Parking is available with open bays at R350 per bay per month and basement bays at R550 per bay per month, providing flexibility for staff and visitors.