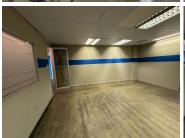

## 9,135 pm

Prime Office Space Available to Let in Grayston Ridge Office Park, Sandton

87 m<sup>2</sup>

An excellent opportunity awaits in the sought-after Grayston Ridge Office Park, located at 144 Katherine Street in the heart of Sandton. This 87m² office space offers a professional and modern environment, ideal for small to medium-sized businesses seeking convenience, comfort, and a premium address.

The space is well-equipped with air conditioning, standard overhead lighting, and the added benefit of natural light for a comfortable working atmosphere. The layout is flexible, allowing tenants to customise the interior to suit their business needs. The rental rate is R105 per sqm per month and fixed utilities at R55.00 per sqm per month. Parking is available with open bays at R350 per bay per month and basement bays at R550 per bay per month, providing flexibility for staff and visitors.