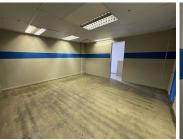

## 9,135 pm

Prime Office Space Available to Let in Grayston Ridge Office Park, Sandton

87 m<sup>2</sup>

An excellent opportunity awaits in the sought-after Grayston Ridge Office Park, located at 144 Katherine Street in the heart of Sandton. This 87m² office space offers a professional and modern environment, ideal for small to medium-sized businesses seeking convenience, comfort, and a premium address.

The space is well-equipped with air conditioning, standard overhead lighting, and the added benefit of natural light for a comfortable working atmosphere. The layout is flexible, allowing tenants to customise the interior to suit their business needs. The rental rate is R105 per sqm per month and fixed utilities at R55.00 per sqm per month. Parking is available with open bays at R350 per bay per month and basement bays at R550 per bay per month, providing flexibility for staff and visitors.