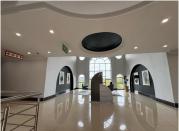

The space is well-equipped with air conditioning, standard overhead lighting, and the added benefit of natural light for a comfortable working atmosphere. The layout is flexible, allowing tenants to customise the interior to suit their business needs. The rental rate is R105 per sqm per month and fixed utilities at R55.00 per sqm per month. Parking is available with open bays at R350 per bay per month and basement bays at R550 per bay per month, providing flexibility for staff and visitors.