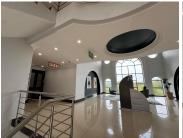

The space is well-equipped with air conditioning, standard overhead lighting, and the added benefit of natural light for a comfortable working atmosphere. The layout is flexible, allowing tenants to customise the interior to suit their business needs. The rental rate is R105 per sqm per month and fixed utilities at R55.00 per sqm per month. Parking is available with open bays at R350 per bay per month and basement bays at R550 per bay per month, providing flexibility for staff and visitors.