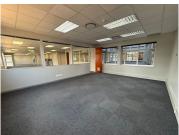

## 45,528 pm

A-Grade Fitted Office Space to Let – Sandown Mews, 88 Stella Street, Sandown, Sandton

325 m<sup>2</sup>

Located in the prestigious Sandown Mews office park, this 325.20m² A-grade office space on the 3rd floor of the West Building is available to let at R140/m² (excluding VAT and utilities). Designed with functionality and professionalism in mind, the space is fully fitted and includes glass-partitioned offices, meeting rooms, and a dedicated kitchen area – ideal for businesses seeking immediate occupation with minimal setup costs.

The building offers modern features such as full backup power and water, access control for added security, and disability access throughout. Convenient basement parking is available at R900 per bay per month, with open parking bays offered at R650 per bay per month. Tenants also benefit from close proximity to public transport, making commuting seamless for staff and clients alike.