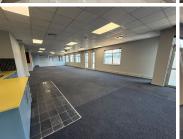

## 45,528 pm

A-Grade Fitted Office Space to Let – Sandown Mews, 88 Stella Street, Sandown, Sandton

325 m<sup>2</sup>

Located in the prestigious Sandown Mews office park, this 325.20m² A-grade office space on the 3rd floor of the West Building is available to let at R140/m² (excluding VAT and utilities). Designed with functionality and professionalism in mind, the space is fully fitted and includes glass-partitioned offices, meeting rooms, and a dedicated kitchen area – ideal for businesses seeking immediate occupation with minimal setup costs.

The building offers modern features such as full backup power and water, access control for added security, and disability access throughout. Convenient basement parking is available at R900 per bay per month, with open parking bays offered at R650 per bay per month. Tenants also benefit from close proximity to public transport, making commuting seamless for staff and clients alike.