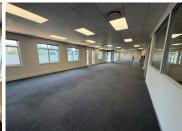

## 45,528 pm

A-Grade Fitted Office Space to Let – Sandown Mews, 88 Stella Street, Sandown, Sandton

325 m<sup>2</sup>

Located in the prestigious Sandown Mews office park, this 325.20m² A-grade office space on the 3rd floor of the West Building is available to let at R140/m² (excluding VAT and utilities). Designed with functionality and professionalism in mind, the space is fully fitted and includes glass-partitioned offices, meeting rooms, and a dedicated kitchen area – ideal for businesses seeking immediate occupation with minimal setup costs.