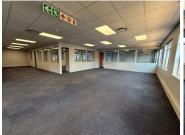

## 45,528 pm

A-Grade Fitted Office Space to Let – Sandown Mews, 88 Stella Street, Sandown, Sandton

325 m<sup>2</sup>

Located in the prestigious Sandown Mews office park, this 325.20m² A-grade office space on the 3rd floor of the West Building is available to let at R140/m² (excluding VAT and utilities). Designed with functionality and professionalism in mind, the space is fully fitted and includes glass-partitioned offices, meeting rooms, and a dedicated kitchen area – ideal for businesses seeking immediate occupation with minimal setup costs.