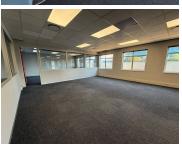

## 45,528 pm

A-Grade Fitted Office Space to Let – Sandown Mews, 88 Stella Street, Sandown, Sandton

325 m<sup>2</sup>

Located in the prestigious Sandown Mews office park, this 325.20m² A-grade office space on the 3rd floor of the West Building is available to let at R140/m² (excluding VAT and utilities). Designed with functionality and professionalism in mind, the space is fully fitted and includes glass-partitioned offices, meeting rooms, and a dedicated kitchen area – ideal for businesses seeking immediate occupation with minimal setup costs.

The building offers modern features such as full backup power and water, access control for added security, and disability access throughout. Convenient basement parking is available at R900 per bay per month, with open parking bays offered at R650 per bay per month. Tenants also benefit from close proximity to public transport, making commuting seamless for staff and clients alike.