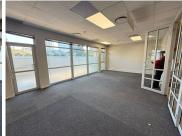

## 45,528 pm

A-Grade Fitted Office Space to Let – Sandown Mews, 88 Stella Street, Sandown, Sandton

325 m<sup>2</sup>

Located in the prestigious Sandown Mews office park, this 325.20m² A-grade office space on the 3rd floor of the West Building is available to let at R140/m² (excluding VAT and utilities). Designed with functionality and professionalism in mind, the space is fully fitted and includes glass-partitioned offices, meeting rooms, and a dedicated kitchen area – ideal for businesses seeking immediate occupation with minimal setup costs.

The building offers modern features such as full backup power and water, access control for added security, and disability access throughout. Convenient basement parking is available at R900 per bay per month, with open parking bays offered at R650 per bay per month. Tenants also benefit from close proximity to public transport, making commuting seamless for staff and clients alike.