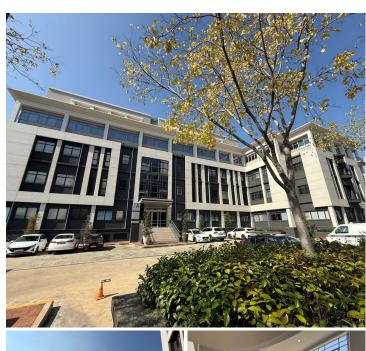

## 45,528 pm

A-Grade Fitted Office Space to Let – Sandown Mews, 88 Stella Street, Sandown, Sandton

325 m<sup>2</sup>

Located in the prestigious Sandown Mews office park, this 325.20m² A-grade office space on the 3rd floor of the West Building is available to let at R140/m² (excluding VAT and utilities). Designed with functionality and professionalism in mind, the space is fully fitted and includes glass-partitioned offices, meeting rooms, and a dedicated kitchen area – ideal for businesses seeking immediate occupation with minimal setup costs.

The building offers modern features such as full backup power and water, access control for added security, and disability access throughout. Convenient basement parking is available at R900 per bay per month, with open parking bays offered at R650 per bay per month. Tenants also benefit from close proximity to public transport, making commuting seamless for staff and clients alike.

Sandown Mews is positioned in the heart of Sandton, Johannesburg's premier business and financial district. The property is within walking distance to top-tier amenities including shopping centres, restaurants, and the Sandton Gautrain Station, offering excellent convenience and accessibility. Businesses based here benefit...