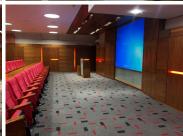

The building has a coffee and canteen area making it ideal for both the staff and the visitors. This space comprises of an entire floor within the building. There is ample and secure basement parking making it convenient and is easily accessible to all amenities and the highway.