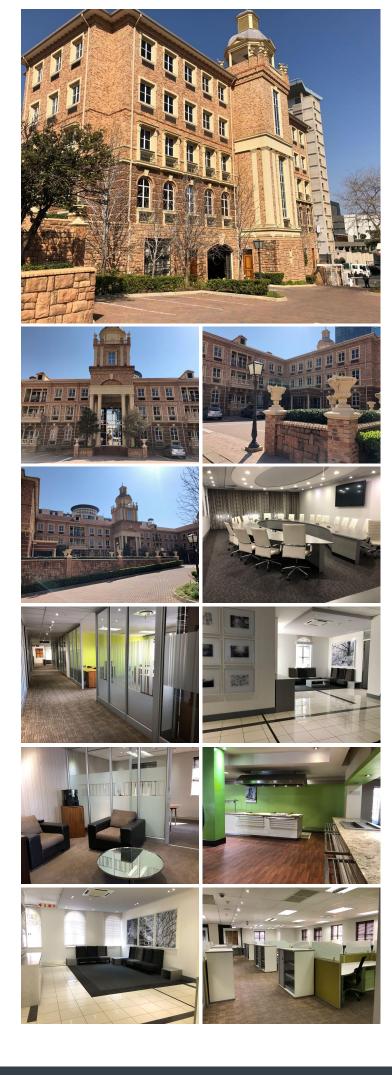

## 🚷 8500 m²

Grayston Square is a 3 storey building that is situated on the corner of West Road South and Grayston Drive. This property has great exposure and prominent position with access to all main attractions in Sandton CBD.

The building has fully furnished offices that are ideal and move in ready. It features a backup generator in an event of a power failure in Sandton, fully equipped gym, stunning kitchen, boardroom and waiting area. The building is ideally located.