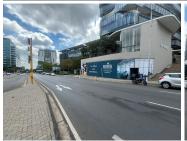

## 170 m<sup>2</sup>

102 Rivonia Road is an energy efficient building in Sandton Central with a prime retail space measuring 170.16sqm available to let immediately. The space is ideal for a coffee shop. The unit is spacious with good lighting. There is 24-hour security and covered parking is R1100 per month excluding VAT.

The Gautrain Station is opposite the retail space with Sandton City, numerous hotels and public transport in close proximity.

Gross Monthly Rental Lease Period Available From R74,359 Ex Vat 12 months Immediately