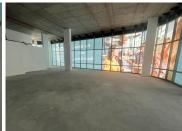

## 170 m<sup>2</sup>

102 Rivonia Road is an energy efficient building in Sandton Central with a prime retail space measuring 170.16sqm available to let immediately. The space is ideal for a coffee shop. The unit is spacious with good lighting. There is 24-hour security and covered parking is R1100 per month excluding VAT.

The Gautrain Station is opposite the retail space with Sandton City, numerous hotels and public transport in close proximity.

Gross Monthly Rental Lease Period Available From R74,359 Ex Vat 12 months Immediately