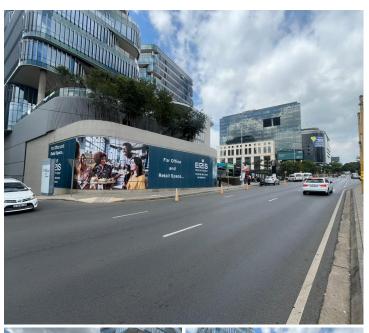

## 170 m<sup>2</sup>

102 Rivonia Road is an energy efficient building in Sandton Central with a prime retail space measuring 170.16sqm available to let immediately. The space is ideal for a coffee shop. The unit is spacious with good lighting. There is 24-hour security and covered parking is R1100 per month excluding VAT.

The Gautrain Station is opposite the retail space with Sandton City, numerous hotels and public transport in close proximity.

Gross Monthly Rental Lease Period Available From R74,359 Ex Vat 12 months Immediately