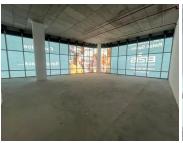

## 170 m<sup>2</sup>

102 Rivonia Road is an energy efficient building in Sandton Central with a prime retail space measuring 170.16sqm available to let immediately. The space is ideal for a coffee shop. The unit is spacious with good lighting. There is 24-hour security and covered parking is R1100 per month excluding VAT.