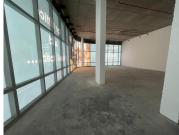

## 170 m<sup>2</sup>

102 Rivonia Road is an energy efficient building in Sandton Central with a prime retail space measuring 170.16sqm available to let immediately. The space is ideal for a coffee shop. The unit is spacious with good lighting. There is 24-hour security and covered parking is R1100 per month excluding VAT.

The Gautrain Station is opposite the retail space with Sandton City, numerous hotels and public transport in close proximity.

Gross Monthly Rental Lease Period Available From R74,359 Ex Vat 12 months Immediately