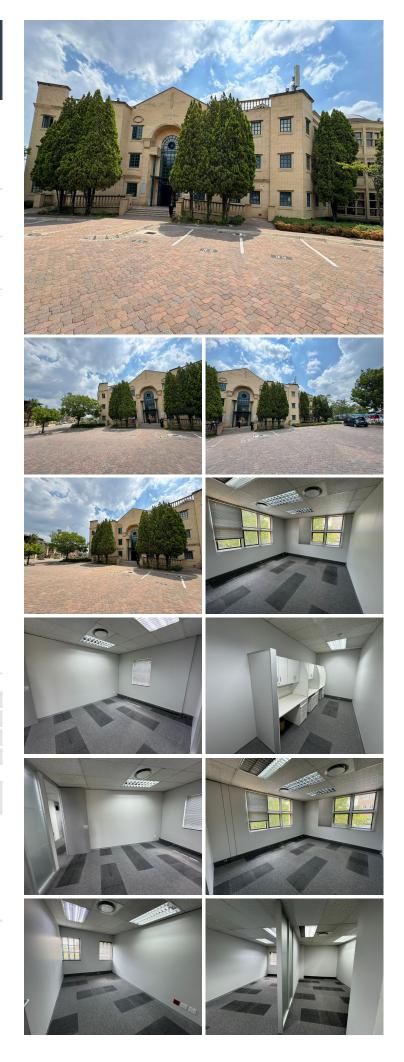

## 😭 280 m²

The Crescent is a beautiful office park that is located near Witkoppen Road, one of Johannesburg's busiest routes, offering easy access to all major arterials and public transport as well as shopping centres and more.

A ground floor unit measuring 280sqm is available to let immediately. This is a stunning and modern office park that has neat interior finishes, plenty of natural light and good ventilation throughout. The office park has 24-hour security. The building holds an additional supply of water with 10,000L capacity on the roof and is secured with palisade fencing and electric fencing. The Crescent is supplied with fibre optic internet and fitted with LED lights throughout the building. There is a generator onsite.

The park has well established gardens, peaceful surroundings and allocated parking.