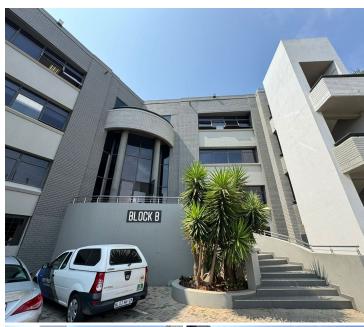

## 31,383 pm

11 Naivasha Road | Prime Office Space to Let in Sunninghill

The building is in close proximity to all main arterial routes, Sunninghill Village Shopping Centre, Cafe El Chap and other amenities in the area.

Gross Monthly Rental Lease Period Available From R31,383 Ex Vat 12 months Immediately