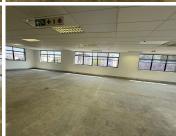

## 317 m<sup>2</sup>

This prime office space measuring 317sqm is available to Let for immediate occupation. The unit is spacious and the large windows allow for excellent natural light to flow throughout. There is ample parking available.

The building is in close proximity to all main arterial routes, Sunninghill Village Shopping Centre, Cafe El Chap and other amenities in the area.

Gross Monthly Rental Lease Period Available From R31,383 Ex Vat 12 months Immediately