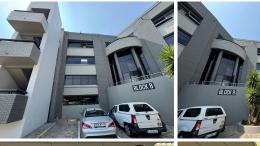

## 31,383 pm

11 Naivasha Road | Prime Office Space to Let in Sunninghill

The building is in close proximity to all main arterial routes, Sunninghill Village Shopping Centre, Cafe El Chap and other amenities in the area.

Gross Monthly Rental Lease Period Available From R31,383 Ex Vat 12 months Immediately