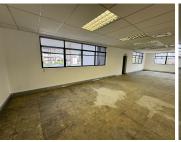

## 317 m<sup>2</sup>

This prime office space measuring 317sqm is available to Let for immediate occupation. The unit is spacious and the large windows allow for excellent natural light to flow throughout. There is ample parking available.

The building is in close proximity to all main arterial routes, Sunninghill Village Shopping Centre, Cafe El Chap and other amenities in the area.

Gross Monthly Rental Lease Period Available From R31,383 Ex Vat 12 months Immediately