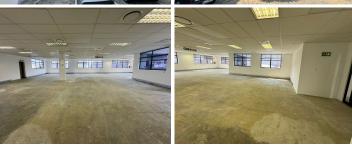

## 317 m<sup>2</sup>

This prime office space measuring 317sqm is available to Let for immediate occupation. The unit is spacious and the large windows allow for excellent natural light to flow throughout. There is ample parking available.