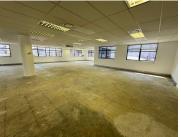

## 317 m<sup>2</sup>

This prime office space measuring 317sqm is available to Let for immediate occupation. The unit is spacious and the large windows allow for excellent natural light to flow throughout. There is ample parking available.