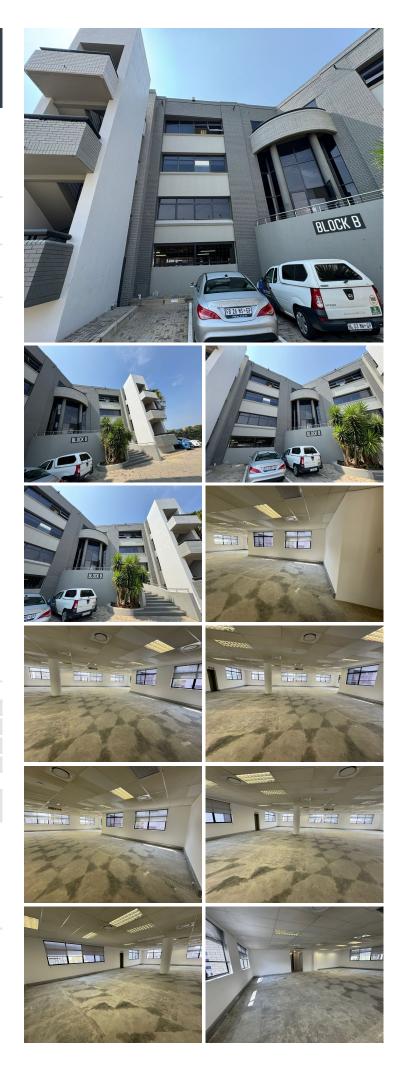

## 32,373 pm

11 Naivasha Road | Prime Office Space to Let in Sunninghill | Sandton

This prime office space measuring 327sqm is available to Let for immediate occupation. The unit is spacious and the large windows allow for excellent natural light to flow throughout. There is ample parking available.

The building is in close proximity to all main arterial routes, Sunninghill Village Shopping Centre, Cafe El Chap and other amenities in the area.

## Gross Monthly Rental Lease Period Available From

R32,373 Ex Vat 12 months Immediately

| Floor Size m <sup>2</sup> | 327        | Security         | Yes |
|---------------------------|------------|------------------|-----|
| Parking Bays              | -          | Air Conditioning | Yes |
| Title                     | -          | Generator        | -   |
| Zoning                    | Commercial | Fibre            | -   |
|                           |            |                  |     |