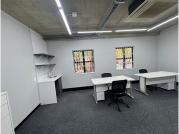

## 7,105 pm

Prime Ground Floor Office Space to Let at Belverde Place in Sunninghill

41 m<sup>2</sup>

This well-maintained, 41m² office space on the ground floor of Belverde Place offers an excellent business environment. Fully carpeted and fitted with air conditioning, the space ensures comfort throughout the year. Natural light floods the office, creating a bright and uplifting atmosphere, complemented by standard office lighting. Security bars on windows provide added peace of mind, while ample parking makes it easy for both staff and visitors to access the premises conveniently. Rental at R7,105 per month excluding VAT and utilities.