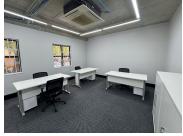

## 7,105 pm

Prime Ground Floor Office Space to Let at Belverde Place in Sunninghill

41 m<sup>2</sup>

This well-maintained, 41m² office space on the ground floor of Belverde Place offers an excellent business environment. Fully carpeted and fitted with air conditioning, the space ensures comfort throughout the year. Natural light floods the office, creating a bright and uplifting atmosphere, complemented by standard office lighting. Security bars on windows provide added peace of mind, while ample parking makes it easy for both staff and visitors to access the premises conveniently. Rental at R7,105 per month excluding VAT and utilities.