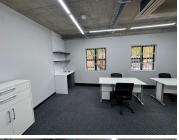

## 7,105 pm

Prime Ground Floor Office Space to Let at Belverde Place in Sunninghill

41 m<sup>2</sup>

This well-maintained, 41m² office space on the ground floor of Belverde Place offers an excellent business environment. Fully carpeted and fitted with air conditioning, the space ensures comfort throughout the year. Natural light floods the office, creating a bright and uplifting atmosphere, complemented by standard office lighting. Security bars on windows provide added peace of mind, while ample parking makes it easy for both staff and visitors to access the premises conveniently. Rental at R7,105 per month excluding VAT and utilities.