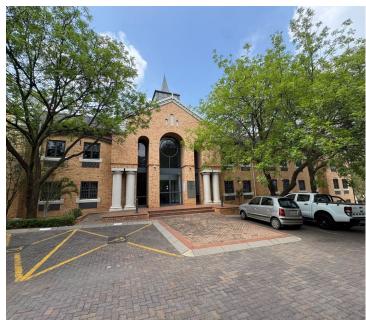

## 7,105 pm

Prime Ground Floor Office Space to Let at Belverde Place in Sunninghill

41 m<sup>2</sup>

This well-maintained, 41m² office space on the ground floor of Belverde Place offers an excellent business environment. Fully carpeted and fitted with air conditioning, the space ensures comfort throughout the year. Natural light floods the office, creating a bright and uplifting atmosphere, complemented by standard office lighting. Security bars on windows provide added peace of mind, while ample parking makes it easy for both staff and visitors to access the premises conveniently. Rental at R7,105 per month excluding VAT and utilities.

Situated at the corner of Samba Road and Eglin Road, this property offers a prime location within Sunninghill, a sought-after business hub in northern Johannesburg. With easy access to major highways such as the N1 and M1, it ensures excellent connectivity to Sandton, Fourways, and the greater Gauteng area. The neighbourhood is home to a range of amenities, including restaurants, gyms, and retail outlets, providing convenient options for lunch breaks and after-work errands. Tenants will also benefit from the proximity to medical facilities and banking services, making this a practical and...