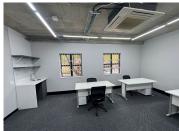

## 7,105 pm

Prime Ground Floor Office Space to Let at Belverde Place in Sunninghill

41 m<sup>2</sup>

This well-maintained, 41m² office space on the ground floor of Belverde Place offers an excellent business environment. Fully carpeted and fitted with air conditioning, the space ensures comfort throughout the year. Natural light floods the office, creating a bright and uplifting atmosphere, complemented by standard office lighting. Security bars on windows provide added peace of mind, while ample parking makes it easy for both staff and visitors to access the premises conveniently. Rental at R7,105 per month excluding VAT and utilities.