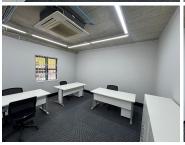

## 7,105 pm

Prime Ground Floor Office Space to Let at Belverde Place in Sunninghill

41 m<sup>2</sup>

This well-maintained, 41m² office space on the ground floor of Belverde Place offers an excellent business environment. Fully carpeted and fitted with air conditioning, the space ensures comfort throughout the year. Natural light floods the office, creating a bright and uplifting atmosphere, complemented by standard office lighting. Security bars on windows provide added peace of mind, while ample parking makes it easy for both staff and visitors to access the premises conveniently. Rental at R7,105 per month excluding VAT and utilities.