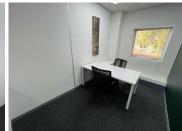

## 44 m<sup>2</sup>

Network Space has a professional and well-appointed office to let at, 8 Kikuyu Road, Sunninghill. This 44.17m² ground-floor unit is designed for productivity and comfort, featuring spacious interiors, carpeted flooring, and ample natural light. The space is equipped with standard lighting and air conditioning, ensuring a bright and comfortable work environment year-round.

Gross Monthly Rental R7,067 Ex Vat Lease Period 12 months Available From Negotiable

| Floor Size m <sup>2</sup> | 44         | Security         | Yes |
|---------------------------|------------|------------------|-----|
| Parking Bays              | -          | Air Conditioning | Yes |
| Title                     | -          | Generator        | -   |
| Zoning                    | Commercial | Fibre            | -   |