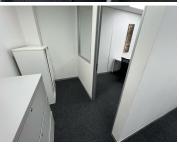

## 44 m<sup>2</sup>

Network Space has a professional and well-appointed office to let at, 8 Kikuyu Road, Sunninghill. This 44.17m² ground-floor unit is designed for productivity and comfort, featuring spacious interiors, carpeted flooring, and ample natural light. The space is equipped with standard lighting and air conditioning, ensuring a bright and comfortable work environment year-round.

Gross Monthly Rental R7,067 Ex Vat Lease Period 12 months Available From Negotiable

| Floor Size m <sup>2</sup> | 44         | Security         | Yes |
|---------------------------|------------|------------------|-----|
| Parking Bays              | -          | Air Conditioning | Yes |
| Title                     | -          | Generator        | -   |
| Zoning                    | Commercial | Fibre            | -   |