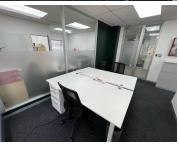

## 44 m<sup>2</sup>

Network Space has a professional and well-appointed office to let at, 8 Kikuyu Road, Sunninghill. This 44.17m² ground-floor unit is designed for productivity and comfort, featuring spacious interiors, carpeted flooring, and ample natural light. The space is equipped with standard lighting and air conditioning, ensuring a bright and comfortable work environment year-round.

The office is available immediately at R160/m² excluding VAT and utilities, with secure parking available at R900 per bay per month.

Sunninghill is a thriving business hub with excellent connectivity to key areas, including Sandton, Midrand, and Waterfall. The area boasts easy access to major routes such as the N1 highway and Rivonia Road, making commuting seamless for employees and clients alike. With a selection of nearby restaurants, retail centres, and fitness facilities, professionals can enjoy a balanced work-life environment. Whether you're a startup, growing business, or established company, this office space offers a strategic and convenient location for success.