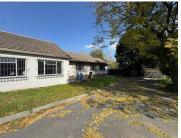

## 400 m<sup>2</sup>

Position your business for success in this well-maintained and spacious 400m² commercial property located on the sought-after Western Service Road in Wendywood, Sandton. Available to let at R30,000 per month (excluding VAT and utilities), this space offers excellent value for businesses looking to be based in a central and accessible location.

The unit features tiled flooring, with standard and natural lighting throughout. Safety is prioritised with fitted security bars, while the premises also include a private kitchen and bathroom facilities for added convenience. Ample on-site parking ensures easy access for both staff and visitors.