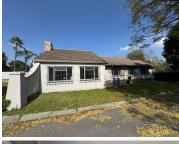

## 400 m<sup>2</sup>

Position your business for success in this well-maintained and spacious 400m² commercial property located on the sought-after Western Service Road in Wendywood, Sandton. Available to let at R30,000 per month (excluding VAT and utilities), this space offers excellent value for businesses looking to be based in a central and accessible location.

The unit features tiled flooring, with standard and natural lighting throughout. Safety is prioritised with fitted security bars, while the premises also include a private kitchen and bathroom facilities for added convenience. Ample on-site parking ensures easy access for both staff and visitors.