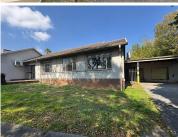

## 400 m<sup>2</sup>

Position your business for success in this well-maintained and spacious 400m² commercial property located on the sought-after Western Service Road in Wendywood, Sandton. Available to let at R30,000 per month (excluding VAT and utilities), this space offers excellent value for businesses looking to be based in a central and accessible location.

The unit features tiled flooring, with standard and natural lighting throughout. Safety is prioritised with fitted security bars, while the premises also include a private kitchen and bathroom facilities for added convenience. Ample on-site parking ensures easy access for both staff and visitors.