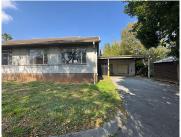

## 400 m<sup>2</sup>

Position your business for success in this well-maintained and spacious 400m² commercial property located on the sought-after Western Service Road in Wendywood, Sandton. Available to let at R30,000 per month (excluding VAT and utilities), this space offers excellent value for businesses looking to be based in a central and accessible location.

The unit features tiled flooring, with standard and natural lighting throughout. Safety is prioritised with fitted security bars, while the premises also include a private kitchen and bathroom facilities for added convenience. Ample on-site parking ensures easy access for both staff and visitors.