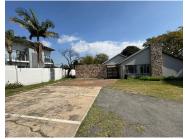

## 400 m<sup>2</sup>

Position your business for success in this well-maintained and spacious 400m² commercial property located on the sought-after Western Service Road in Wendywood, Sandton. Available to let at R30,000 per month (excluding VAT and utilities), this space offers excellent value for businesses looking to be based in a central and accessible location.

The unit features tiled flooring, with standard and natural lighting throughout. Safety is prioritised with fitted security bars, while the premises also include a private kitchen and bathroom facilities for added convenience. Ample on-site parking ensures easy access for both staff and visitors.