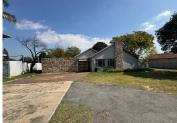

## 400 m<sup>2</sup>

Position your business for success in this well-maintained and spacious 400m² commercial property located on the sought-after Western Service Road in Wendywood, Sandton. Available to let at R30,000 per month (excluding VAT and utilities), this space offers excellent value for businesses looking to be based in a central and accessible location.

The unit features tiled flooring, with standard and natural lighting throughout. Safety is prioritised with fitted security bars, while the premises also include a private kitchen and bathroom facilities for added convenience. Ample on-site parking ensures easy access for both staff and visitors.