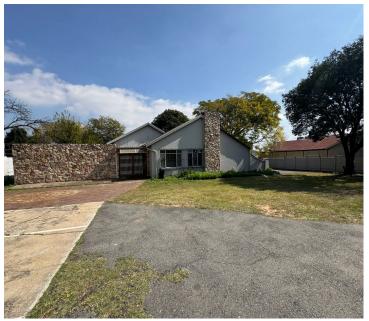

## 400 m<sup>2</sup>

Position your business for success in this well-maintained and spacious 400m² commercial property located on the sought-after Western Service Road in Wendywood, Sandton. Available to let at R30,000 per month (excluding VAT and utilities), this space offers excellent value for businesses looking to be based in a central and accessible location.

The unit features tiled flooring, with standard and natural lighting throughout. Safety is prioritised with fitted security bars, while the premises also include a private kitchen and bathroom facilities for added convenience. Ample on-site parking ensures easy access for both staff and visitors.