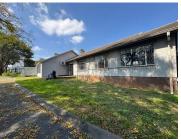

## 400 m<sup>2</sup>

Position your business for success in this well-maintained and spacious 400m² commercial property located on the sought-after Western Service Road in Wendywood, Sandton. Available to let at R30,000 per month (excluding VAT and utilities), this space offers excellent value for businesses looking to be based in a central and accessible location.

The unit features tiled flooring, with standard and natural lighting throughout. Safety is prioritised with fitted security bars, while the premises also include a private kitchen and bathroom facilities for added convenience. Ample on-site parking ensures easy access for both staff and visitors.