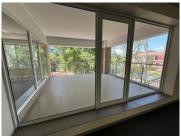

A prime office space in Block A on the first floor, measuring 339.25sqm is available to let immediately. This is a fitted office with a kitchen, boardroom and balcony measuring 23sqm. The offices are spacious with excellent natural light flowing throughout. There is full backup power, backup water, 24-hour security and access to a coffee shop. Basement parking is R700 per bay per month, covered parking is R550 per bay per month and open parking is R400 per bay per month.