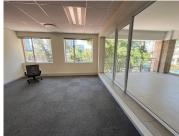

A prime office space in Block A on the first floor, measuring 339.25sqm is available to let immediately. This is a fitted office with a kitchen, boardroom and balcony measuring 23sqm. The offices are spacious with excellent natural light flowing throughout. There is full backup power, backup water, 24-hour security and access to a coffee shop. Basement parking is R700 per bay per month, covered parking is R550 per bay per month and open parking is R400 per bay per month.