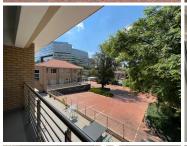

A prime office space in Block A on the first floor, measuring 339.25sqm is available to let immediately. This is a fitted office with a kitchen, boardroom and balcony measuring 23sqm. The offices are spacious with excellent natural light flowing throughout. There is full backup power, backup water, 24-hour security and access to a coffee shop. Basement parking is R700 per bay per month, covered parking is R550 per bay per month and open parking is R400 per bay per month.