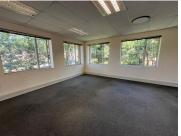

A prime office space in Block A on the first floor, measuring 339.25sqm is available to let immediately. This is a fitted office with a kitchen, boardroom and balcony measuring 23sqm. The offices are spacious with excellent natural light flowing throughout. There is full backup power, backup water, 24-hour security and access to a coffee shop. Basement parking is R700 per bay per month, covered parking is R550 per bay per month and open parking is R400 per bay per month.