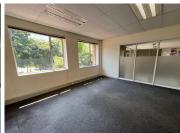

## 39,013 pm

Wierda Gables | Prime Office Space to Let in Sandton

399 m<sup>2</sup>

Wierda Gables is a building within the Inanda Green Office Park with access to a golf course and restaurant. The building is within close proximity to Sandton City the Gautrain and public transport.

A prime office space in Block A on the first floor, measuring 339.25sqm is available to let immediately. This is a fitted office with a kitchen, boardroom and balcony measuring 23sqm. The offices are spacious with excellent natural light flowing throughout. There is full backup power, backup water, 24-hour security and access to a coffee shop. Basement parking is R700 per bay per month, covered parking is R550 per bay per month and open parking is R400 per bay per month.