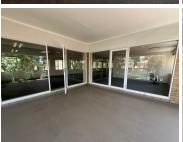

A prime office space in Block A on the first floor, measuring 339.25sqm is available to let immediately. This is a fitted office with a kitchen, boardroom and balcony measuring 23sqm. The offices are spacious with excellent natural light flowing throughout. There is full backup power, backup water, 24-hour security and access to a coffee shop. Basement parking is R700 per bay per month, covered parking is R550 per bay per month and open parking is R400 per bay per month.