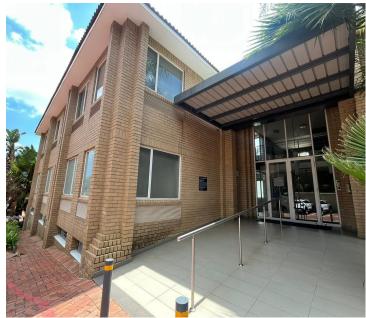

## 39,013 pm

Wierda Gables | Prime Office Space to Let in Sandton

399 m<sup>2</sup>

Wierda Gables is a building within the Inanda Green Office Park with access to a golf course and restaurant. The building is within close proximity to Sandton City the Gautrain and public transport.

A prime office space in Block A on the first floor, measuring 339.25sqm is available to let immediately. This is a fitted office with a kitchen, boardroom and balcony measuring 23sqm. The offices are spacious with excellent natural light flowing throughout. There is full backup power, backup water, 24-hour security and access to a coffee shop. Basement parking is R700 per bay per month, covered parking is R550 per bay per month and open parking is R400 per bay per month.