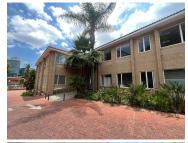

## 39,013 pm

Wierda Gables | Prime Office Space to Let in Sandton

399 m<sup>2</sup>

Wierda Gables is a building within the Inanda Green Office Park with access to a golf course and restaurant. The building is within close proximity to Sandton City the Gautrain and public transport.

A prime office space in Block A on the first floor, measuring 339.25sqm is available to let immediately. This is a fitted office with a kitchen, boardroom and balcony measuring 23sqm. The offices are spacious with excellent natural light flowing throughout. There is full backup power, backup water, 24-hour security and access to a coffee shop. Basement parking is R700 per bay per month, covered parking is R550 per bay per month and open parking is R400 per bay per month.