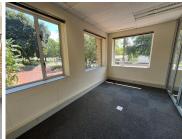

## 39,013 pm

Wierda Gables | Prime Office Space to Let in Sandton

399 m<sup>2</sup>

Wierda Gables is a building within the Inanda Green Office Park with access to a golf course and restaurant. The building is within close proximity to Sandton City the Gautrain and public transport.

A prime office space in Block A on the first floor, measuring 339.25sqm is available to let immediately. This is a fitted office with a kitchen, boardroom and balcony measuring 23sqm. The offices are spacious with excellent natural light flowing throughout. There is full backup power, backup water, 24-hour security and access to a coffee shop. Basement parking is R700 per bay per month, covered parking is R550 per bay per month and open parking is R400 per bay per month.