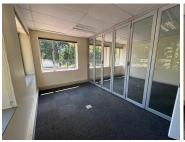

## 39,013 pm

Wierda Gables | Prime Office Space to Let in Sandton

399 m<sup>2</sup>

Wierda Gables is a building within the Inanda Green Office Park with access to a golf course and restaurant. The building is within close proximity to Sandton City the Gautrain and public transport.

A prime office space in Block A on the first floor, measuring 339.25sqm is available to let immediately. This is a fitted office with a kitchen, boardroom and balcony measuring 23sqm. The offices are spacious with excellent natural light flowing throughout. There is full backup power, backup water, 24-hour security and access to a coffee shop. Basement parking is R700 per bay per month, covered parking is R550 per bay per month and open parking is R400 per bay per month.