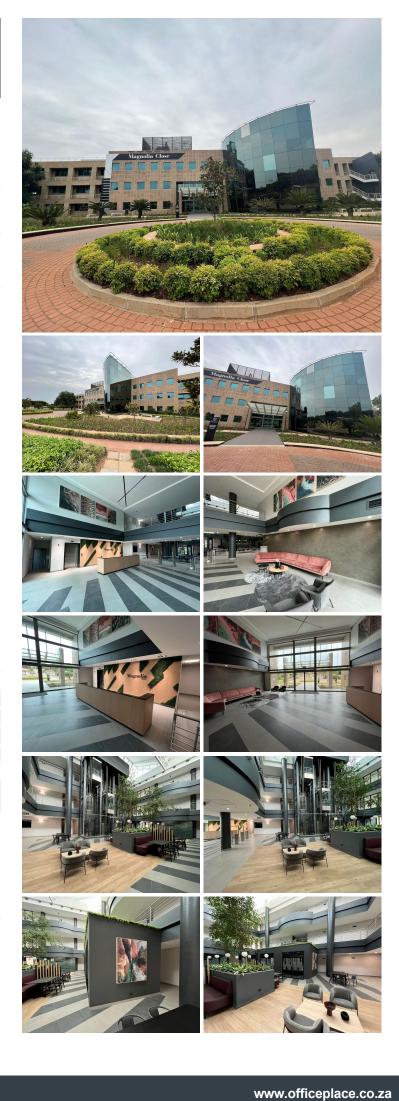

## 🐔 10291 m²

146A Kelvin Drive is an impressive standalone commercial building consisting of three floors and boasting large modern offices. The building has back-up generator and wheelchair access with a lift. There is also ample parking consisting of a m ix of open, shaded and secure basement parking bays.

Modern finishes and fittings can be found throughout the building and is the perfect setting for staff and visitors. The building boasts 24-hour security and boom gate access and beautiful views. There are immaculate landscaped gardens and the park ensures a stressfree business environment.

A -Grade free standing building available in the sought-after business node Woodmead. There is ample parking available. Its location provides easy and quick access to amenities, main roads and highways.