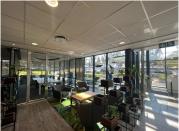

## 56 m<sup>2</sup>

Woodmead North Office Park is a sought after office park located on Maxwell Drive. Located with in the park is a 55.9sqm fully fitted office unit ready for occupation. Unit consist of an open plan layout with carpeted flooring, standard office lighting and air conditioning as well as excellent natural light let in through the large windows.