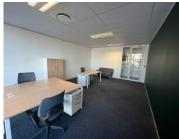

## 56 m<sup>2</sup>

Woodmead North Office Park is a sought after office park located on Maxwell Drive. Located with in the park is a 55.9sqm fully fitted office unit ready for occupation. Unit consist of an open plan layout with carpeted flooring, standard office lighting and air conditioning as well as excellent natural light let in through the large windows.

The park borders the Buccleuch interchange, providing great accessibility to all major nodes within Gauteng and exposure onto the M1, N1,N3, R55 and old Pretoria Road.

Gross Monthly Rental R15,484 Ex Vat Lease Period Negotiable Available From Immediately