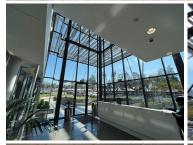

## 56 m<sup>2</sup>

Woodmead North Office Park is a sought after office park located on Maxwell Drive. Located with in the park is a 55.9sqm fully fitted office unit ready for occupation. Unit consist of an open plan layout with carpeted flooring, standard office lighting and air conditioning as well as excellent natural light let in through the large windows.