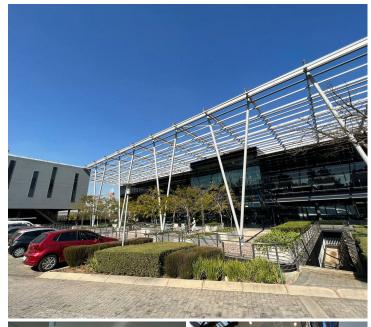

## 56 m<sup>2</sup>

Woodmead North Office Park is a sought after office park located on Maxwell Drive. Located with in the park is a 55.9sqm fully fitted office unit ready for occupation. Unit consist of an open plan layout with carpeted flooring, standard office lighting and air conditioning as well as excellent natural light let in through the large windows.

The park borders the Buccleuch interchange, providing great accessibility to all major nodes within Gauteng and exposure onto the M1, N1,N3, R55 and old Pretoria Road.

Gross Monthly Rental R15,484 Ex Vat Lease Period Negotiable Available From Immediately