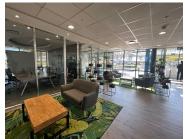

## 56 m<sup>2</sup>

Woodmead North Office Park is a sought after office park located on Maxwell Drive. Located with in the park is a 55.9sqm fully fitted office unit ready for occupation. Unit consist of an open plan layout with carpeted flooring, standard office lighting and air conditioning as well as excellent natural light let in through the large windows.