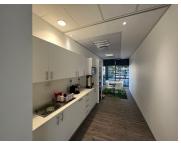

## 56 m<sup>2</sup>

Woodmead North Office Park is a sought after office park located on Maxwell Drive. Located with in the park is a 55.9sqm fully fitted office unit ready for occupation. Unit consist of an open plan layout with carpeted flooring, standard office lighting and air conditioning as well as excellent natural light let in through the large windows.