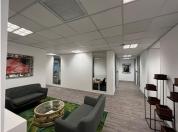

## 56 m<sup>2</sup>

Woodmead North Office Park is a sought after office park located on Maxwell Drive. Located with in the park is a 55.9sqm fully fitted office unit ready for occupation. Unit consist of an open plan layout with carpeted flooring, standard office lighting and air conditioning as well as excellent natural light let in through the large windows.

The park borders the Buccleuch interchange, providing great accessibility to all major nodes within Gauteng and exposure onto the M1, N1,N3, R55 and old Pretoria Road.

Gross Monthly Rental R15,484 Ex Vat Lease Period Negotiable Available From Immediately