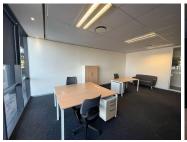

## 56 m<sup>2</sup>

Woodmead North Office Park is a sought after office park located on Maxwell Drive. Located with in the park is a 55.9sqm fully fitted office unit ready for occupation. Unit consist of an open plan layout with carpeted flooring, standard office lighting and air conditioning as well as excellent natural light let in through the large windows.