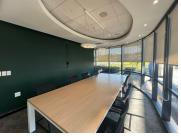

## 13 m<sup>2</sup>

Woodmead North Office Park is a sought after office park located on Maxwell Drive. Located within building B is a 12.7sqm fully fitted office unit ready for occupation. Unit consist of an open plan layout with carpeted flooring, standard office lighting and air conditioning as well as excellent natural light let in through the large windows.

Features
A-grade office park
Fully fitted premises
Back-up generator and water
Secure office park
Canteen within the building

The park borders the Buccleuch interchange, providing great accessibility to all major nodes within Gauteng and exposure onto the M1, N1,N3, R55 and old Pretoria Road.