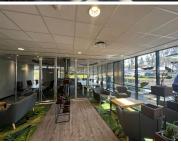

## 13 m<sup>2</sup>

Woodmead North Office Park is a sought after office park located on Maxwell Drive. Located within building B is a 12.7sqm fully fitted office unit ready for occupation. Unit consist of an open plan layout with carpeted flooring, standard office lighting and air conditioning as well as excellent natural light let in through the large windows.