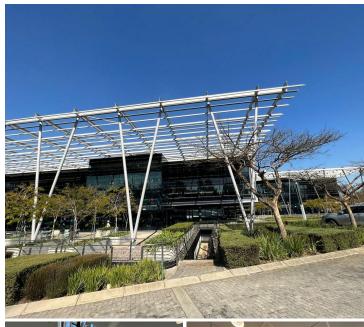

## 13 m<sup>2</sup>

Woodmead North Office Park is a sought after office park located on Maxwell Drive. Located within building B is a 12.7sqm fully fitted office unit ready for occupation. Unit consist of an open plan layout with carpeted flooring, standard office lighting and air conditioning as well as excellent natural light let in through the large windows.

Features
A-grade office park
Fully fitted premises
Back-up generator and water
Secure office park
Canteen within the building

The park borders the Buccleuch interchange, providing great accessibility to all major nodes within Gauteng and exposure onto the M1, N1,N3, R55 and old Pretoria Road.