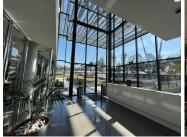

## 13 m<sup>2</sup>

Woodmead North Office Park is a sought after office park located on Maxwell Drive. Located within building B is a 12.7sqm fully fitted office unit ready for occupation. Unit consist of an open plan layout with carpeted flooring, standard office lighting and air conditioning as well as excellent natural light let in through the large windows.