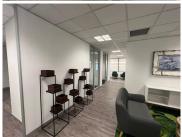

## 13 m<sup>2</sup>

Woodmead North Office Park is a sought after office park located on Maxwell Drive. Located within building B is a 12.7sqm fully fitted office unit ready for occupation. Unit consist of an open plan layout with carpeted flooring, standard office lighting and air conditioning as well as excellent natural light let in through the large windows.

Features
A-grade office park
Fully fitted premises
Back-up generator and water
Secure office park
Canteen within the building

The park borders the Buccleuch interchange, providing great accessibility to all major nodes within Gauteng and exposure onto the M1, N1,N3, R55 and old Pretoria Road.