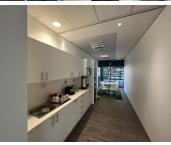

## 13 m<sup>2</sup>

Woodmead North Office Park is a sought after office park located on Maxwell Drive. Located within building B is a 12.7sqm fully fitted office unit ready for occupation. Unit consist of an open plan layout with carpeted flooring, standard office lighting and air conditioning as well as excellent natural light let in through the large windows.

Features
A-grade office park
Fully fitted premises
Back-up generator and water
Secure office park
Canteen within the building

The park borders the Buccleuch interchange, providing great accessibility to all major nodes within Gauteng and exposure onto the M1, N1,N3, R55 and old Pretoria Road.