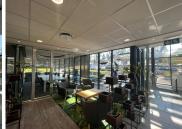

## 13 m<sup>2</sup>

Woodmead North Office Park is a sought after office park located on Maxwell Drive. Located within building B is a 12.7sqm fully fitted office unit ready for occupation. Unit consist of an open plan layout with carpeted flooring, standard office lighting and air conditioning as well as excellent natural light let in through the large windows.