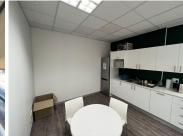

## 13 m<sup>2</sup>

Woodmead North Office Park is a sought after office park located on Maxwell Drive. Located within building B is a 12.7sqm fully fitted office unit ready for occupation. Unit consist of an open plan layout with carpeted flooring, standard office lighting and air conditioning as well as excellent natural light let in through the large windows.

Features
A-grade office park
Fully fitted premises
Back-up generator and water
Secure office park
Canteen within the building

The park borders the Buccleuch interchange, providing great accessibility to all major nodes within Gauteng and exposure onto the M1, N1,N3, R55 and old Pretoria Road.