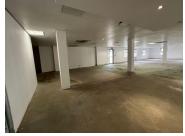

## 52,650 pm

Woodlands Office Park | 20 Woodlands Drive | Woodmead | Sandton | Office to let

405 m<sup>2</sup>

Woodlands Office Park is an ideally situated complex, located in the heart of Woodmead. The park is easily accessible from the M1 highway and Old Pretoria Road and very within close proximity to various retail amenities in the area.

This is a 405sqm office space which is immediately available for lease. Office consists of an open plan floor area that can be fitted out to tenant specification, standard air conditioning and office lighting, this unit also have fantastic natural light flowing throughout the many large windows around the office.