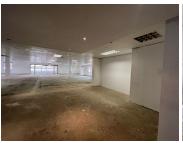

## 52,650 pm

Woodlands Office Park | 20 Woodlands Drive | Woodmead | Sandton | Office to let

405 m<sup>2</sup>

Woodlands Office Park is an ideally situated complex, located in the heart of Woodmead. The park is easily accessible from the M1 highway and Old Pretoria Road and very within close proximity to various retail amenities in the area.

This is a 405sqm office space which is immediately available for lease. Office consists of an open plan floor area that can be fitted out to tenant specification, standard air conditioning and office lighting, this unit also have fantastic natural light flowing throughout the many large windows around the office.