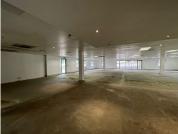

## 52,650 pm

Woodlands Office Park | 20 Woodlands Drive | Woodmead | Sandton | Office to let

405 m<sup>2</sup>

Woodlands Office Park is an ideally situated complex, located in the heart of Woodmead. The park is easily accessible from the M1 highway and Old Pretoria Road and very within close proximity to various retail amenities in the area.

This is a 405sqm office space which is immediately available for lease. Office consists of an open plan floor area that can be fitted out to tenant specification, standard air conditioning and office lighting, this unit also have fantastic natural light flowing throughout the many large windows around the office.