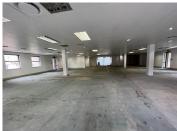

This is a 405sqm office space which is immediately available for lease. Office consists of an open plan floor area that can be fitted out to tenant specification, standard air conditioning and office lighting, this unit also have fantastic natural light flowing throughout the many large windows around the office.