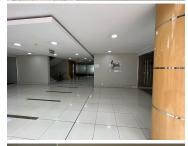

This is a 405sqm office space which is immediately available for lease. Office consists of an open plan floor area that can be fitted out to tenant specification, standard air conditioning and office lighting, this unit also have fantastic natural light flowing throughout the many large windows around the office.