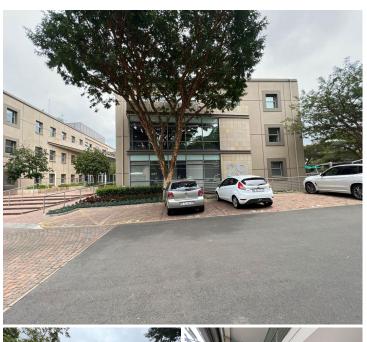

## 52,650 pm

Woodlands Office Park | 20 Woodlands Drive | Woodmead | Sandton | Office to let

405 m<sup>2</sup>

Woodlands Office Park is an ideally situated complex, located in the heart of Woodmead. The park is easily accessible from the M1 highway and Old Pretoria Road and very within close proximity to various retail amenities in the area.

This is a 405sqm office space which is immediately available for lease. Office consists of an open plan floor area that can be fitted out to tenant specification, standard air conditioning and office lighting, this unit also have fantastic natural light flowing throughout the many large windows around the office.