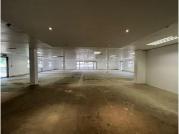

This is a 405sqm office space which is immediately available for lease. Office consists of an open plan floor area that can be fitted out to tenant specification, standard air conditioning and office lighting, this unit also have fantastic natural light flowing throughout the many large windows around the office.