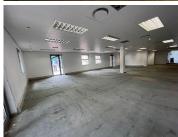

## 52,650 pm

Woodlands Office Park | 20 Woodlands Drive | Woodmead | Sandton | Office to let

405 m<sup>2</sup>

Woodlands Office Park is an ideally situated complex, located in the heart of Woodmead. The park is easily accessible from the M1 highway and Old Pretoria Road and very within close proximity to various retail amenities in the area.

This is a 405sqm office space which is immediately available for lease. Office consists of an open plan floor area that can be fitted out to tenant specification, standard air conditioning and office lighting, this unit also have fantastic natural light flowing throughout the many large windows around the office.