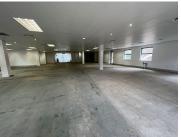

This is a 405sqm office space which is immediately available for lease. Office consists of an open plan floor area that can be fitted out to tenant specification, standard air conditioning and office lighting, this unit also have fantastic natural light flowing throughout the many large windows around the office.