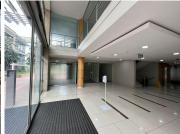

This is a 405sqm office space which is immediately available for lease. Office consists of an open plan floor area that can be fitted out to tenant specification, standard air conditioning and office lighting, this unit also have fantastic natural light flowing throughout the many large windows around the office.