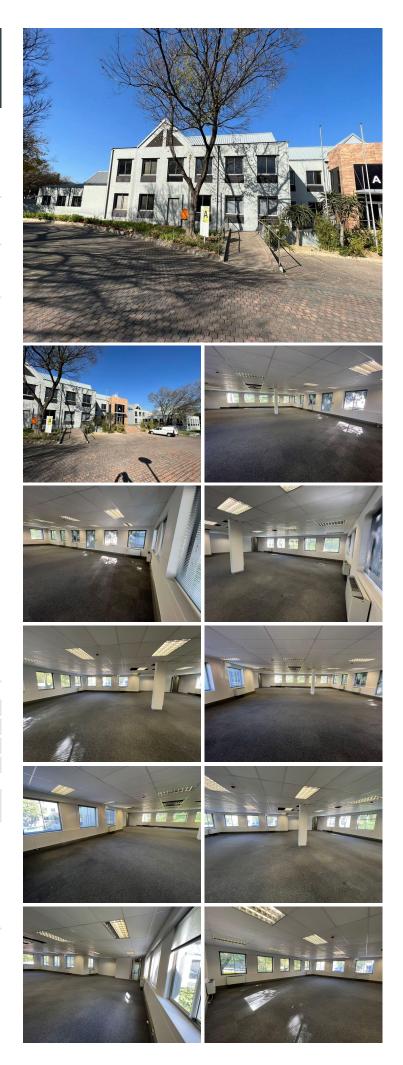

## 😭 238 m<sup>2</sup>

Lincoln wood Office Park is a sought after and recently refurbished office park that is situated in the heart of Woodmead. There is 24 hour security available with boom gate access and boasts beautiful landscaped gardens and a small dam.

238sqm fully fitted office consisting of a mix of open plan and partitioned spaces, well maintained carpeted flooring, standard office lighting and air conditioning.

The office park consists of 6 stand alone office blocks surrounded by lush green gardens and is home to a variety of bird life. Ample parking is available and is close to the M1 highway. Shopping centres and public transport are close by.