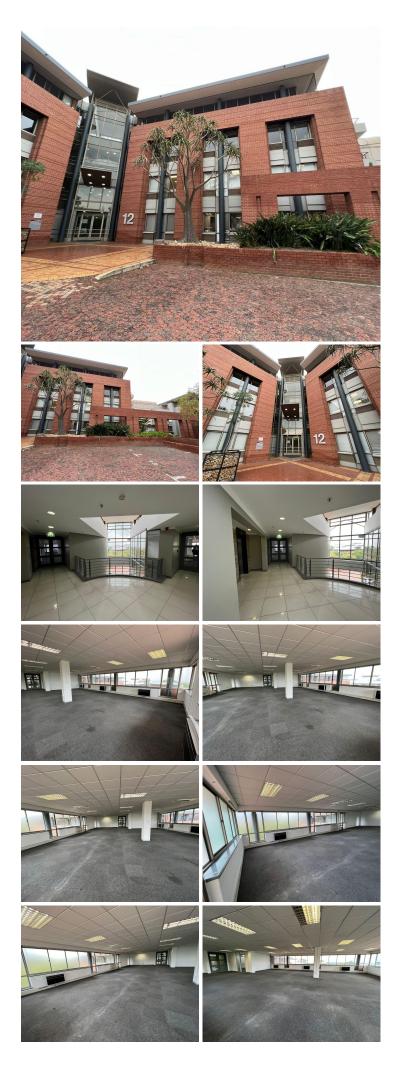

## 😭 303 m²

Woodlands Office Park, being one of the largest office parks in The Johannesburg region, and offers a relaxed setting with beautiful jogging routes, a nature reserve with various species of antelope, gym and restaurant facilities. Fast and reliable fibre connection and back up generator.

This 303sqm office boasts a modern trendy outlay. This consists of a mix of open plan floor area as well as multi-functional partitioned spaces. Excellently maintained carpeted flooring as well as laminate flooring, standard air conditioning, fibre connection and office lighting.

Woodlands Office Park is an ideally situated complex, located in the heart of Woodmead. The park is easily accessible from the M1 highway and Old Pretoria Road and very within close proximity to various retail amenities in the area