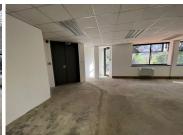

This 411.74sqm office located within building 21A on the ground floor that can be fitted to tenant specifications, standard air conditioning and office lighting readily installed.

Parking is available at R650.00 per basement pay, R550.00 per covered bay and R450.00 per open bay ex VAT.