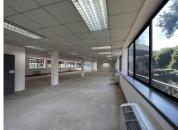

This 411.74sqm office located within building 21A on the ground floor that can be fitted to tenant specifications, standard air conditioning and office lighting readily installed.

Parking is available at R650.00 per basement pay, R550.00 per covered bay and R450.00 per open bay ex VAT.