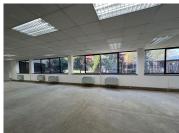

This 411.74sqm office located within building 21A on the ground floor that can be fitted to tenant specifications, standard air conditioning and office lighting readily installed.

Parking is available at R650.00 per basement pay, R550.00 per covered bay and R450.00 per open bay ex VAT.