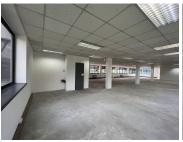

This 411.74sqm office located within building 21A on the ground floor that can be fitted to tenant specifications, standard air conditioning and office lighting readily installed.

Parking is available at R650.00 per basement pay, R550.00 per covered bay and R450.00 per open bay ex VAT.