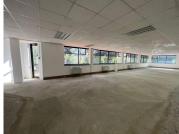

This 411.74sqm office located within building 21A on the ground floor that can be fitted to tenant specifications, standard air conditioning and office lighting readily installed.

Parking is available at R650.00 per basement pay, R550.00 per covered bay and R450.00 per open bay ex VAT.