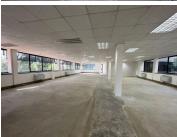

This 411.74sqm office located within building 21A on the ground floor that can be fitted to tenant specifications, standard air conditioning and office lighting readily installed.

Parking is available at R650.00 per basement pay, R550.00 per covered bay and R450.00 per open bay ex VAT.