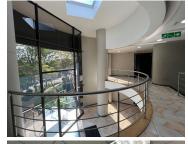

This 411.74sqm office located within building 21A on the ground floor that can be fitted to tenant specifications, standard air conditioning and office lighting readily installed.

Parking is available at R650.00 per basement pay, R550.00 per covered bay and R450.00 per open bay ex VAT.