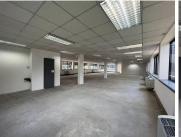

This 411.74sqm office located within building 21A on the ground floor that can be fitted to tenant specifications, standard air conditioning and office lighting readily installed.

Parking is available at R650.00 per basement pay, R550.00 per covered bay and R450.00 per open bay ex VAT.