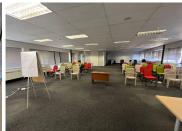

## 25,400 pm

Jacaranda Place | Western Woods Office Park | Woodmead | Sandton

254 m<sup>2</sup>

Western Woods Office Park is centrally located in the heart of Woodmead.

This immaculate office measuring 254sqm situated in Jacaranda Place at Western Woods Office Park that is available for immediate rental. Unit consists of open plan floor area. Well maintained carpeted flooring, standard air conditioning and office lighting. Excellent natural light let in by the large windows which also provides a view if the stunning park and manicured gardens.

Jacaranda Place is an upmarket office block located within Western Woods Office Park in Woodmead. The park boasts manicured gardens and features 24 hour state-of-the-art security with vigilant guarding and a backup generator.