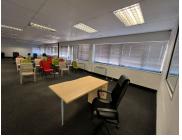

## 25,400 pm

Jacaranda Place | Western Woods Office Park | Woodmead | Sandton

254 m<sup>2</sup>

Western Woods Office Park is centrally located in the heart of Woodmead.

This immaculate office measuring 254sqm situated in Jacaranda Place at Western Woods Office Park that is available for immediate rental. Unit consists of open plan floor area. Well maintained carpeted flooring, standard air conditioning and office lighting. Excellent natural light let in by the large windows which also provides a view if the stunning park and manicured gardens.

Jacaranda Place is an upmarket office block located within Western Woods Office Park in Woodmead. The park boasts manicured gardens and features 24 hour state-of-the-art security with vigilant guarding and a backup generator.