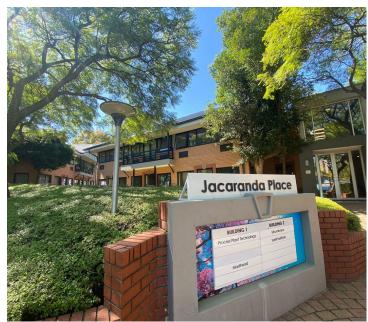

## 25,400 pm

Jacaranda Place | Western Woods Office Park | Woodmead | Sandton

254 m<sup>2</sup>

Western Woods Office Park is centrally located in the heart of Woodmead.

This immaculate office measuring 254sqm situated in Jacaranda Place at Western Woods Office Park that is available for immediate rental. Unit consists of open plan floor area. Well maintained carpeted flooring, standard air conditioning and office lighting. Excellent natural light let in by the large windows which also provides a view if the stunning park and manicured gardens.

Jacaranda Place is an upmarket office block located within Western Woods Office Park in Woodmead. The park boasts manicured gardens and features 24 hour state-of-the-art security with vigilant guarding and a backup generator.