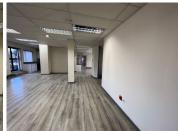

## 30,900 pm

Premium Office to Let in Woodmead | Western Woods Office Park | Sandton

309 m<sup>2</sup>

Western Woods Office Park is centrally located in the heart of Woodmead.

This immaculate office measuring 309sqm on the 1st floor situated in Oak Place at Western Woods Office Park that is available for immediate rental. Unit consists of open plan floor area. Laminate flooring, standard air conditioning and office lighting. Excellent natural light let in by the large windows which also provides a view if the stunning park and manicured gardens.

Oak Place is an upmarket office block located within Western Woods Office Park in Woodmead. The park boasts manicured gardens and features 24 hour state-of-the-art security with vigilant guarding and a backup generator.