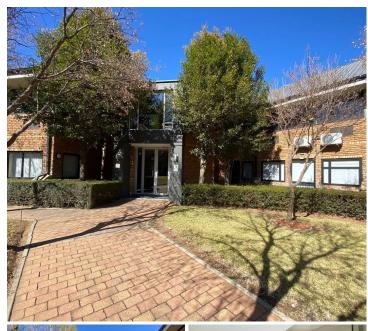

## 30,900 pm

Premium Office to Let in Woodmead | Western Woods Office Park | Sandton

309 m<sup>2</sup>

Western Woods Office Park is centrally located in the heart of Woodmead.

This immaculate office measuring 309sqm on the 1st floor situated in Oak Place at Western Woods Office Park that is available for immediate rental. Unit consists of open plan floor area. Laminate flooring, standard air conditioning and office lighting. Excellent natural light let in by the large windows which also provides a view if the stunning park and manicured gardens.

Oak Place is an upmarket office block located within Western Woods Office Park in Woodmead. The park boasts manicured gardens and features 24 hour state-of-the-art security with vigilant guarding and a backup generator.