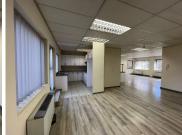

## 30,900 pm

Premium Office to Let in Woodmead | Western Woods Office Park | Sandton

309 m<sup>2</sup>

Western Woods Office Park is centrally located in the heart of Woodmead.

This immaculate office measuring 309sqm on the 1st floor situated in Oak Place at Western Woods Office Park that is available for immediate rental. Unit consists of open plan floor area. Laminate flooring, standard air conditioning and office lighting. Excellent natural light let in by the large windows which also provides a view if the stunning park and manicured gardens.

Oak Place is an upmarket office block located within Western Woods Office Park in Woodmead. The park boasts manicured gardens and features 24 hour state-of-the-art security with vigilant guarding and a backup generator.