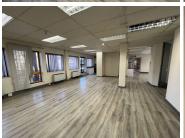

## 30,900 pm

Premium Office to Let in Woodmead | Western Woods Office Park | Sandton

309 m<sup>2</sup>

Western Woods Office Park is centrally located in the heart of Woodmead.

This immaculate office measuring 309sqm on the 1st floor situated in Oak Place at Western Woods Office Park that is available for immediate rental. Unit consists of open plan floor area. Laminate flooring, standard air conditioning and office lighting. Excellent natural light let in by the large windows which also provides a view if the stunning park and manicured gardens.

Oak Place is an upmarket office block located within Western Woods Office Park in Woodmead. The park boasts manicured gardens and features 24 hour state-of-the-art security with vigilant guarding and a backup generator.