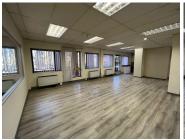

## 30,900 pm

Premium Office to Let in Woodmead | Western Woods Office Park | Sandton

309 m<sup>2</sup>

Western Woods Office Park is centrally located in the heart of Woodmead.

This immaculate office measuring 309sqm on the 1st floor situated in Oak Place at Western Woods Office Park that is available for immediate rental. Unit consists of open plan floor area. Laminate flooring, standard air conditioning and office lighting. Excellent natural light let in by the large windows which also provides a view if the stunning park and manicured gardens.

Oak Place is an upmarket office block located within Western Woods Office Park in Woodmead. The park boasts manicured gardens and features 24 hour state-of-the-art security with vigilant guarding and a backup generator.