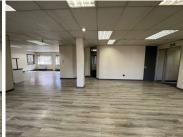

## 30,900 pm

Premium Office to Let in Woodmead | Western Woods Office Park | Sandton

309 m<sup>2</sup>

Western Woods Office Park is centrally located in the heart of Woodmead.

This immaculate office measuring 309sqm on the 1st floor situated in Oak Place at Western Woods Office Park that is available for immediate rental. Unit consists of open plan floor area. Laminate flooring, standard air conditioning and office lighting. Excellent natural light let in by the large windows which also provides a view if the stunning park and manicured gardens.

Oak Place is an upmarket office block located within Western Woods Office Park in Woodmead. The park boasts manicured gardens and features 24 hour state-of-the-art security with vigilant guarding and a backup generator.