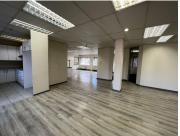

## 30,900 pm

Premium Office to Let in Woodmead | Western Woods Office Park | Sandton

309 m<sup>2</sup>

Western Woods Office Park is centrally located in the heart of Woodmead.

This immaculate office measuring 309sqm on the 1st floor situated in Oak Place at Western Woods Office Park that is available for immediate rental. Unit consists of open plan floor area. Laminate flooring, standard air conditioning and office lighting. Excellent natural light let in by the large windows which also provides a view if the stunning park and manicured gardens.

Oak Place is an upmarket office block located within Western Woods Office Park in Woodmead. The park boasts manicured gardens and features 24 hour state-of-the-art security with vigilant guarding and a backup generator.