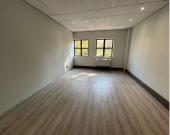

## 🔏 843 m²

A grade, spacious commercial unit measuring 843sqm available immediately for occupation at R135/sqm therefore asking R113 805 per month plus VAT and utilities. The office component is located on the ground floor featuring excellent natural lighting, airconditioning and modern finishes throughout. Highly secure and well maintained business building.

#### Gross Monthly Rental Lease Period Available From

R113,805 Ex Vat Negotiable Immediately

| Floor Size m <sup>2</sup> | 843             | Security         | Yes |
|---------------------------|-----------------|------------------|-----|
| Parking Bays              | -               | Air Conditioning | Yes |
| Title                     | Sectional Title | Generator        | -   |
| Zoning                    | Commercial      | Fibre            | -   |