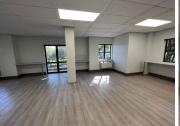

## 🔏 843 m²

A grade, spacious commercial unit measuring 843sqm available immediately for occupation at R135/sqm therefore asking R113 805 per month plus VAT and utilities. The office component is located on the ground floor featuring excellent natural lighting, airconditioning and modern finishes throughout. Highly secure and well maintained business building.