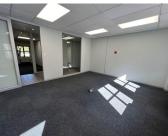

## 🔏 843 m²

A grade, spacious commercial unit measuring 843sqm available immediately for occupation at R135/sqm therefore asking R113 805 per month plus VAT and utilities. The office component is located on the ground floor featuring excellent natural lighting, airconditioning and modern finishes throughout. Highly secure and well maintained business building.

#### Gross Monthly Rental Lease Period Available From

R113,805 Ex Vat Negotiable Immediately

| Floor Size m <sup>2</sup> | 843             | Security         | Yes |
|---------------------------|-----------------|------------------|-----|
| Parking Bays              | -               | Air Conditioning | Yes |
| Title                     | Sectional Title | Generator        | -   |
| Zoning                    | Commercial      | Fibre            | -   |