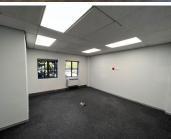

## 🔏 843 m²

A grade, spacious commercial unit measuring 843sqm available immediately for occupation at R135/sqm therefore asking R113 805 per month plus VAT and utilities. The office component is located on the ground floor featuring excellent natural lighting, airconditioning and modern finishes throughout. Highly secure and well maintained business building.

#### Gross Monthly Rental Lease Period Available From

R113,805 Ex Vat Negotiable Immediately

| Floor Size m <sup>2</sup> | 843             | Security         | Yes |
|---------------------------|-----------------|------------------|-----|
| Parking Bays              | -               | Air Conditioning | Yes |
| Title                     | Sectional Title | Generator        | -   |
| Zoning                    | Commercial      | Fibre            | -   |