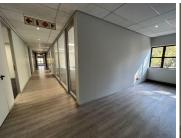

## 🔏 843 m²

A grade, spacious commercial unit measuring 843sqm available immediately for occupation at R135/sqm therefore asking R113 805 per month plus VAT and utilities. The office component is located on the ground floor featuring excellent natural lighting, airconditioning and modern finishes throughout. Highly secure and well maintained business building.

#### Gross Monthly Rental Lease Period Available From

R113,805 Ex Vat Negotiable Immediately

| Floor Size m <sup>2</sup> | 843             | Security         | Yes |
|---------------------------|-----------------|------------------|-----|
| Parking Bays              | -               | Air Conditioning | Yes |
| Title                     | Sectional Title | Generator        | -   |
| Zoning                    | Commercial      | Fibre            | -   |