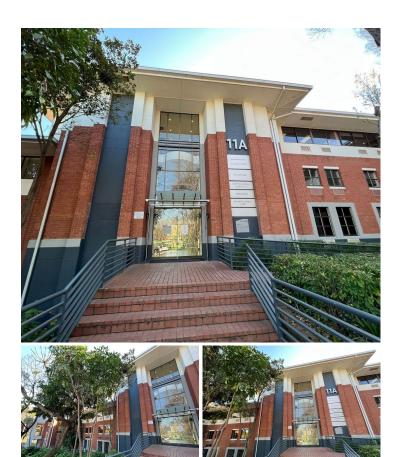

# 113,805 pm

20 Woodlands drive | Office to let in Woodmead

## 🔏 843 m²

A grade, spacious commercial unit measuring 843sqm available immediately for occupation at R135/sqm therefore asking R113 805 per month plus VAT and utilities. The office component is located on the ground floor featuring excellent natural lighting, airconditioning and modern finishes throughout. Highly secure and well maintained business building.