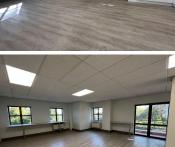

## 🔏 843 m²

A grade, spacious commercial unit measuring 843sqm available immediately for occupation at R135/sqm therefore asking R113 805 per month plus VAT and utilities. The office component is located on the ground floor featuring excellent natural lighting, airconditioning and modern finishes throughout. Highly secure and well maintained business building.