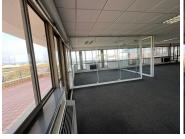

This outstanding office space is available to let for R30,935.00 per month excluding VAT measuring approximately 269sqm. The office space comprises of a partitioned office space and multi-functional boardrooms. Excellently maintained carpeted flooring as well as laminate flooring, standard air conditioning, office lighting and fibre connection. Large windows surround the office space with an abundance of natural light. A kitchenette area for common usage and staff ablutions.