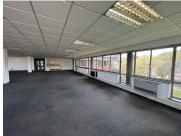

This outstanding office space is available to let for R30,935.00 per month excluding VAT measuring approximately 269sqm. The office space comprises of a partitioned office space and multi-functional boardrooms. Excellently maintained carpeted flooring as well as laminate flooring, standard air conditioning, office lighting and fibre connection. Large windows surround the office space with an abundance of natural light. A kitchenette area for common usage and staff ablutions.