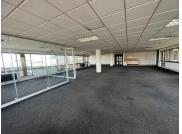

This outstanding office space is available to let for R30,935.00 per month excluding VAT measuring approximately 269sqm. The office space comprises of a partitioned office space and multi-functional boardrooms. Excellently maintained carpeted flooring as well as laminate flooring, standard air conditioning, office lighting and fibre connection. Large windows surround the office space with an abundance of natural light. A kitchenette area for common usage and staff ablutions.