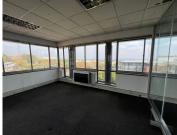

This outstanding office space is available to let for R30,935.00 per month excluding VAT measuring approximately 269sqm. The office space comprises of a partitioned office space and multi-functional boardrooms. Excellently maintained carpeted flooring as well as laminate flooring, standard air conditioning, office lighting and fibre connection. Large windows surround the office space with an abundance of natural light. A kitchenette area for common usage and staff ablutions.