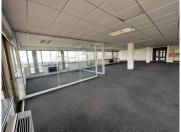

This outstanding office space is available to let for R30,935.00 per month excluding VAT measuring approximately 269sqm. The office space comprises of a partitioned office space and multi-functional boardrooms. Excellently maintained carpeted flooring as well as laminate flooring, standard air conditioning, office lighting and fibre connection. Large windows surround the office space with an abundance of natural light. A kitchenette area for common usage and staff ablutions.