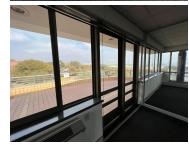

This outstanding office space is available to let for R30,935.00 per month excluding VAT measuring approximately 269sqm. The office space comprises of a partitioned office space and multi-functional boardrooms. Excellently maintained carpeted flooring as well as laminate flooring, standard air conditioning, office lighting and fibre connection. Large windows surround the office space with an abundance of natural light. A kitchenette area for common usage and staff ablutions.