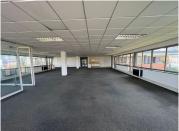

This outstanding office space is available to let for R30,935.00 per month excluding VAT measuring approximately 269sqm. The office space comprises of a partitioned office space and multi-functional boardrooms. Excellently maintained carpeted flooring as well as laminate flooring, standard air conditioning, office lighting and fibre connection. Large windows surround the office space with an abundance of natural light. A kitchenette area for common usage and staff ablutions.