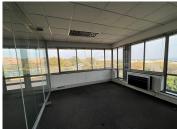

This outstanding office space is available to let for R30,935.00 per month excluding VAT measuring approximately 269sqm. The office space comprises of a partitioned office space and multi-functional boardrooms. Excellently maintained carpeted flooring as well as laminate flooring, standard air conditioning, office lighting and fibre connection. Large windows surround the office space with an abundance of natural light. A kitchenette area for common usage and staff ablutions.