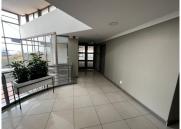

This outstanding office space is available to let for R30,935.00 per month excluding VAT measuring approximately 269sqm. The office space comprises of a partitioned office space and multi-functional boardrooms. Excellently maintained carpeted flooring as well as laminate flooring, standard air conditioning, office lighting and fibre connection. Large windows surround the office space with an abundance of natural light. A kitchenette area for common usage and staff ablutions.