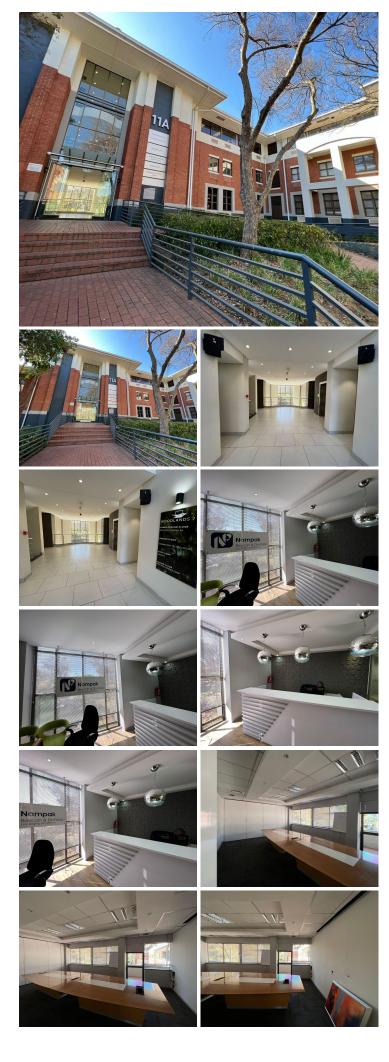

## 🔏 800 m<sup>2</sup>

A modern trendy office space outlay that consists of an open plan reception area, a multi-functional partitioned office space and boardroom. Exceptional office space measuring approximately 800sqm at R130/sqm asking R104,000.00 per month excluding VAT and utilities. Immaculately maintained carpeted flooring as well as laminate flooring, standard air conditioning, fibre connection and office lighting. A kitchenette area for common usage and ablutions.

Woodlands Office Park is an ideally situated complex, located in the heart of Woodmead. The park is easily accessible from the M1 highway and Old Pretoria Road and very within close proximity to various retail amenities in the area. The Office Park is easily accessible from the M1 highway and Old Pretoria Road and very within close proximity to various retail amenities in the area.