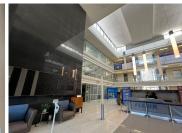

The space is very neat, with beautiful finishes in the common areas of the building. The unit is fully carpeted with standard airconditioning and electrical fixtures included. Large windows allow for brilliant natural light to flow within.