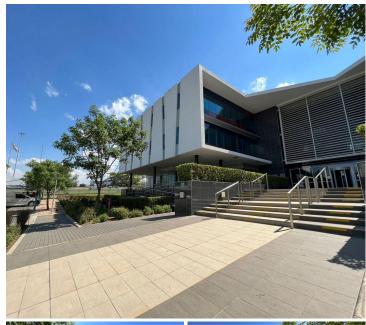

## 304,500 pm

Woodmead North Office Park | Prime Office Space to Let in Woodmead

2100 m<sup>2</sup>

This is an immaculate office space available to let in the heart of the Woodmead commercial node. The building is situated in the Woodmead North Office Park which features landscaped garden throughout the park. The complex is ideally situated on a main road and just minutes from the N1 highway, creating easy accessibility to the park.

The space is very neat, with beautiful finishes in the common areas of the building. The unit is fully carpeted with standard airconditioning and electrical fixtures included. Large windows allow for brilliant natural light to flow within.