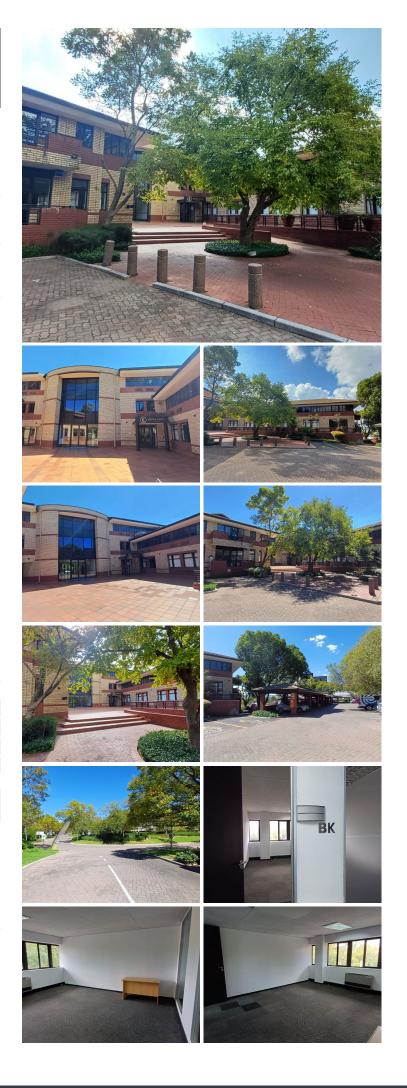

## 6,000 pm

Woodmead Office Park | Prime Office Space to Let in Woodmead

Prime office space measuring 30sqm is available to let for immediate occupation. The space is naturally well-lit offering modern and upmarket finishes. Rental is R200 per sqm per month excluding VAT. Internet and utilities are included in the rental. Basement parking is R800 per month, covered parking is R600 per month and open parking is R450 per month. Rental for parking excludes VAT. Only basement parking available at the moment.

Situated in a stunning office park with 24-hour security, strict access control and plenty of parking bays for tenants and visitors. The park is peaceful with serene landscapes and architecture

R6,000 Ex Vat 12 months Immediately