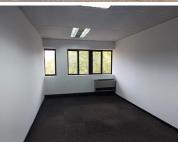

## 3,840 pm

Woodmead Office Park | Prime Office Space to Let in Woodmead

19 m<sup>2</sup>

Prime office space measuring 19.2sqm is available to let for immediate occupation. The space is naturally well-lit offering modern and upmarket finishes. Rental is R200 per sqm per month excluding VAT. Internet and utilities are included in the rental. Basement parking is R800 per month, covered parking is R600 per month and open parking is R450 per month. Rental for parking excludes VAT. Only basement parking available at the moment.