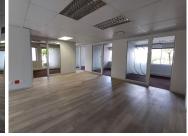

## 201,513 pm

21 Woodlands Drive | Entire Building to Let in Woodmead

1612 m<sup>2</sup>

An entire building is available to let in the sought after business node of Woodmead. This ground-floor and first-floor space measuring 1612.11sqm is available immediately. The offices are spacious, boasting brilliant natural light with modern and upmarket finishes. There are 50 basement parking bays and 20 open parking