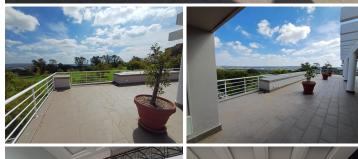

## 201,513 pm

21 Woodlands Drive | Entire Building to Let in Woodmead

1612 m<sup>2</sup>

An entire building is available to let in the sought after business node of Woodmead. This ground-floor and first-floor space measuring 1612.11sqm is available immediately. The offices are spacious, boasting brilliant natural light with modern and upmarket finishes. There are 50 basement parking bays and 20 open parking

21 Woodlands Drive is in close proximity to all major routes, Makro Woodmead and other amenities in the area.

**Gross Monthly Rental** R201,513 Ex Vat **Lease Period** 12 months **Available From** Immediately