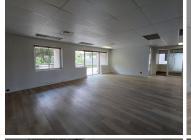

## 201,513 pm

21 Woodlands Drive | Entire Building to Let in Woodmead

1612 m<sup>2</sup>

An entire building is available to let in the sought after business node of Woodmead. This ground-floor and first-floor space measuring 1612.11sqm is available immediately. The offices are spacious, boasting brilliant natural light with modern and upmarket finishes. There are 50 basement parking bays and 20 open parking