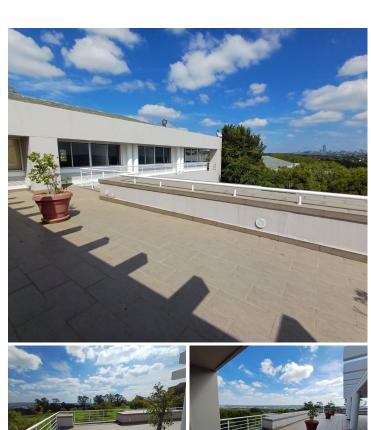

## 201,513 pm

21 Woodlands Drive | Entire Building to Let in Woodmead

1612 m<sup>2</sup>

An entire building is available to let in the sought after business node of Woodmead. This ground-floor and first-floor space measuring 1612.11sqm is available immediately. The offices are spacious, boasting brilliant natural light with modern and upmarket finishes. There are 50 basement parking bays and 20 open parking

21 Woodlands Drive is in close proximity to all major routes, Makro Woodmead and other amenities in the area.

**Gross Monthly Rental** R201,513 Ex Vat **Lease Period** 12 months **Available From** Immediately