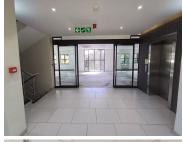

## 200,529 pm

Woodlands Office Park | Prime Office Space to Let in Woodlands Drive

1485 m<sup>2</sup>

The Woodlands Office Park is centrally located with easy accessibility from the M1 highway and Old Pretoria Road and within close distance to various retail amenities in the area. Woodlands Office Park is an ideally situated complex, located in the heart of Woodmead. Stunning office space measuring approximately, 1485.4sqm is available to let for R135/m2 per month excluding VAT and utilities. The unit is spacious with excellent natural light flowing throughout. There is a kitchenette area for common usage and staff ablutions.