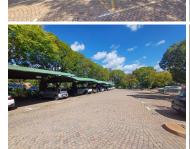

## 200,529 pm

Woodlands Office Park | Prime Office Space to Let in Woodlands Drive

1485 m<sup>2</sup>

The Woodlands Office Park is centrally located with easy accessibility from the M1 highway and Old Pretoria Road and within close distance to various retail amenities in the area. Woodlands Office Park is an ideally situated complex, located in the heart of Woodmead. Stunning office space measuring approximately, 1485.4sqm is available to let for R135/m2 per month excluding VAT and utilities. The unit is spacious with excellent natural light flowing throughout. There is a kitchenette area for common usage and staff ablutions.

Gross Monthly Rental R200,529 Ex Vat Lease Period 12 months Available From Immediately

| Floor Size m <sup>2</sup> | 1485       | Security         | Yes |
|---------------------------|------------|------------------|-----|
| Parking Bays              | -          | Air Conditioning | Yes |
| Title                     | -          | Generator        | -   |
| Zoning                    | Commercial | Fibre            | -   |