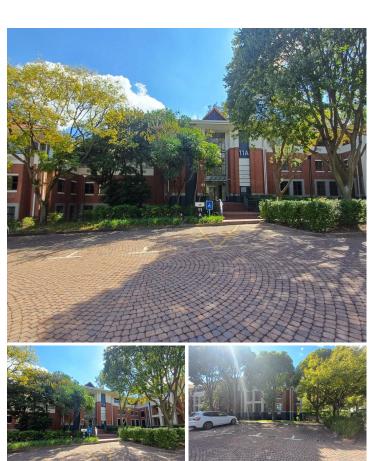

## 200,529 pm

Woodlands Office Park | Prime Office Space to Let in Woodlands Drive

1485 m<sup>2</sup>

The Woodlands Office Park is centrally located with easy accessibility from the M1 highway and Old Pretoria Road and within close distance to various retail amenities in the area. Woodlands Office Park is an ideally situated complex, located in the heart of Woodmead. Stunning office space measuring approximately, 1485.4sqm is available to let for R135/m2 per month excluding VAT and utilities. The unit is spacious with excellent natural light flowing throughout. There is a kitchenette area for common usage and staff ablutions.

Gross Monthly Rental R200,529 Ex Vat Lease Period 12 months Available From Immediately

| Floor Size m <sup>2</sup> | 1485       | Security         | Yes |
|---------------------------|------------|------------------|-----|
| Parking Bays              | -          | Air Conditioning | Yes |
| Title                     | -          | Generator        | -   |
| Zoning                    | Commercial | Fibre            | -   |