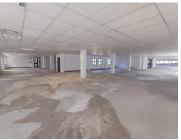

## 200,529 pm

Woodlands Office Park | Prime Office Space to Let in Woodlands Drive

1485 m<sup>2</sup>

The Woodlands Office Park is centrally located with easy accessibility from the M1 highway and Old Pretoria Road and within close distance to various retail amenities in the area. Woodlands Office Park is an ideally situated complex, located in the heart of Woodmead. Stunning office space measuring approximately, 1485.4sqm is available to let for R135/m2 per month excluding VAT and utilities. The unit is spacious with excellent natural light flowing throughout. There is a kitchenette area for common usage and staff ablutions.