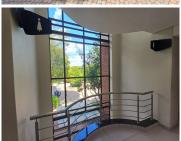

## 200,529 pm

Woodlands Office Park | Prime Office Space to Let in Woodlands Drive

1485 m<sup>2</sup>

The Woodlands Office Park is centrally located with easy accessibility from the M1 highway and Old Pretoria Road and within close distance to various retail amenities in the area. Woodlands Office Park is an ideally situated complex, located in the heart of Woodmead. Stunning office space measuring approximately, 1485.4sqm is available to let for R135/m2 per month excluding VAT and utilities. The unit is spacious with excellent natural light flowing throughout. There is a kitchenette area for common usage and staff ablutions.