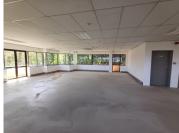

## 200,529 pm

Woodlands Office Park | Prime Office Space to Let in Woodlands Drive

1485 m<sup>2</sup>

The Woodlands Office Park is centrally located with easy accessibility from the M1 highway and Old Pretoria Road and within close distance to various retail amenities in the area. Woodlands Office Park is an ideally situated complex, located in the heart of Woodmead. Stunning office space measuring approximately, 1485.4sqm is available to let for R135/m2 per month excluding VAT and utilities. The unit is spacious with excellent natural light flowing throughout. There is a kitchenette area for common usage and staff ablutions.