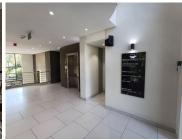

## 200,529 pm

Woodlands Office Park | Prime Office Space to Let in Woodlands Drive

1485 m<sup>2</sup>

The Woodlands Office Park is centrally located with easy accessibility from the M1 highway and Old Pretoria Road and within close distance to various retail amenities in the area. Woodlands Office Park is an ideally situated complex, located in the heart of Woodmead. Stunning office space measuring approximately, 1485.4sqm is available to let for R135/m2 per month excluding VAT and utilities. The unit is spacious with excellent natural light flowing throughout. There is a kitchenette area for common usage and staff ablutions.