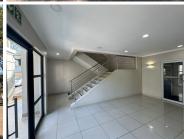

## 35,809 pm

Pinewood Office Park | Prime Office Space to Let in Woodmead, Sandton

386 m<sup>2</sup>

Experience a bright, spacious 386m² ground floor office at Pinewood Office Park for R92.77/m² excluding VAT and utilities. This well-maintained space offers plenty of natural light, air conditioning, a modern kitchen, and ample parking at an additional cost.

Located in the dynamic Pinewood area, you'll benefit from easy access to major transport routes, diverse dining and shopping options, and a thriving business community.

Gross Monthly Rental R35,809 Ex Vat Lease Period Negotiable Available From R35,809 Ex Vat Negotiable