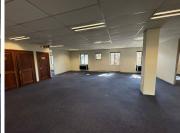

## 35,809 pm

Pinewood Office Park | Prime Office Space to Let in Woodmead, Sandton

386 m<sup>2</sup>

Experience a bright, spacious 386m² ground floor office at Pinewood Office Park for R92.77/m² excluding VAT and utilities. This well-maintained space offers plenty of natural light, air conditioning, a modern kitchen, and ample parking at an additional cost.

| Floor Size m <sup>2</sup> | 386        | Security         | Yes |
|---------------------------|------------|------------------|-----|
| Parking Bays              | -          | Air Conditioning | Yes |
| Title                     | -          | Generator        | -   |
| Zoning                    | Commercial | Fibre            | -   |