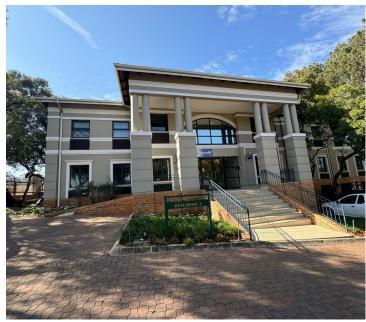

## 35,809 pm

Pinewood Office Park | Prime Office Space to Let in Woodmead, Sandton

386 m<sup>2</sup>

Experience a bright, spacious 386m² ground floor office at Pinewood Office Park for R92.77/m² excluding VAT and utilities. This well-maintained space offers plenty of natural light, air conditioning, a modern kitchen, and ample parking at an additional cost.

Located in the dynamic Pinewood area, you'll benefit from easy access to major transport routes, diverse dining and shopping options, and a thriving business community.

Gross Monthly Rental R35,809 Ex Vat Lease Period Negotiable Available From R35,809 Ex Vat Negotiable