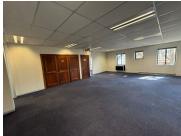

## 35,809 pm

Pinewood Office Park | Prime Office Space to Let in Woodmead, Sandton

386 m<sup>2</sup>

Experience a bright, spacious 386m² ground floor office at Pinewood Office Park for R92.77/m² excluding VAT and utilities. This well-maintained space offers plenty of natural light, air conditioning, a modern kitchen, and ample parking at an additional cost.

Located in the dynamic Pinewood area, you'll benefit from easy access to major transport routes, diverse dining and shopping options, and a thriving business community.

Gross Monthly Rental R35,809 Ex Vat Lease Period Negotiable Available From R35,809 Ex Vat Negotiable