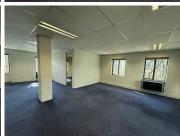

## 35,809 pm

Pinewood Office Park | Prime Office Space to Let in Woodmead, Sandton

386 m<sup>2</sup>

Experience a bright, spacious 386m² ground floor office at Pinewood Office Park for R92.77/m² excluding VAT and utilities. This well-maintained space offers plenty of natural light, air conditioning, a modern kitchen, and ample parking at an additional cost.

| Floor Size m <sup>2</sup> | 386        | Security         | Yes |
|---------------------------|------------|------------------|-----|
| Parking Bays              | -          | Air Conditioning | Yes |
| Title                     | -          | Generator        | -   |
| Zoning                    | Commercial | Fibre            | -   |