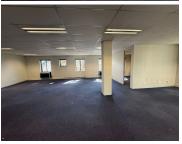

## 35,809 pm

Pinewood Office Park | Prime Office Space to Let in Woodmead, Sandton

386 m<sup>2</sup>

Experience a bright, spacious 386m² ground floor office at Pinewood Office Park for R92.77/m² excluding VAT and utilities. This well-maintained space offers plenty of natural light, air conditioning, a modern kitchen, and ample parking at an additional cost.

| Floor Size m <sup>2</sup> | 386        | Security         | Yes |
|---------------------------|------------|------------------|-----|
| Parking Bays              | -          | Air Conditioning | Yes |
| Title                     | -          | Generator        | -   |
| Zoning                    | Commercial | Fibre            | -   |