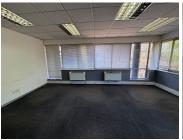

## 42,255 pm

Premium Office Space to Let at Woodlands Office Park, Woodmead, Sandton

313 m<sup>2</sup>

Discover an exceptional commercial opportunity at 20 Woodlands Drive, Woodmead. This versatile 313m² office space offers openplan and partitioned offices, allowing tenants to design and adapt the space to suit their business needs. With neat flooring and standard lighting, the office maintains a professional and welcoming atmosphere. Large windows provide an abundance of natural light, creating a pleasant and energizing work environment. The space also includes air conditioning, ensuring comfort year-round, and ample parking to accommodate employees and visitors. Offered at a competitive R135/m² excluding VAT and utilities, this property combines affordability with practicality.