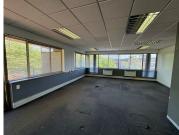

## 42,255 pm

Premium Office Space to Let at Woodlands Office Park, Woodmead, Sandton

313 m<sup>2</sup>

Discover an exceptional commercial opportunity at 20 Woodlands Drive, Woodmead. This versatile 313m² office space offers openplan and partitioned offices, allowing tenants to design and adapt the space to suit their business needs. With neat flooring and standard lighting, the office maintains a professional and welcoming atmosphere. Large windows provide an abundance of natural light, creating a pleasant and energizing work environment. The space also includes air conditioning, ensuring comfort year-round, and ample parking to accommodate employees and visitors. Offered at a competitive R135/m² excluding VAT and utilities, this property combines affordability with practicality.