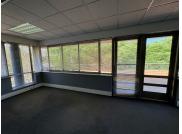

## 42,255 pm

Premium Office Space to Let at Woodlands Office Park, Woodmead, Sandton

313 m<sup>2</sup>

Discover an exceptional commercial opportunity at 20 Woodlands Drive, Woodmead. This versatile 313m² office space offers openplan and partitioned offices, allowing tenants to design and adapt the space to suit their business needs. With neat flooring and standard lighting, the office maintains a professional and welcoming atmosphere. Large windows provide an abundance of natural light, creating a pleasant and energizing work environment. The space also includes air conditioning, ensuring comfort year-round, and ample parking to accommodate employees and visitors. Offered at a competitive R135/m² excluding VAT and utilities, this property combines affordability with practicality.