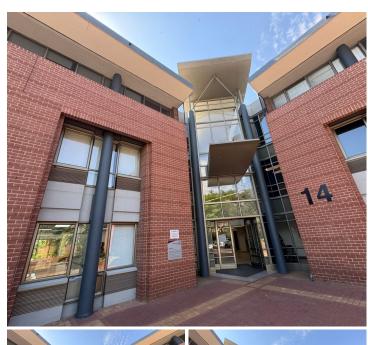

## 42,255 pm

Premium Office Space to Let at Woodlands Office Park, Woodmead, Sandton

313 m<sup>2</sup>

Discover an exceptional commercial opportunity at 20 Woodlands Drive, Woodmead. This versatile 313m² office space offers openplan and partitioned offices, allowing tenants to design and adapt the space to suit their business needs. With neat flooring and standard lighting, the office maintains a professional and welcoming atmosphere. Large windows provide an abundance of natural light, creating a pleasant and energizing work environment. The space also includes air conditioning, ensuring comfort year-round, and ample parking to accommodate employees and visitors. Offered at a competitive R135/m² excluding VAT and utilities, this property combines affordability with practicality.

Located in Woodmead, this office space benefits from a prime position within a well-established business district. Woodmead is renowned for its excellent accessibility, with major highways like the M1 and N1 nearby, offering easy routes to Johannesburg and surrounding areas. The neighbourhood hosts a variety of business amenities, including restaurants, cafés, and shopping centres, providing convenient options for lunchtime or after-work outings. Tenants...