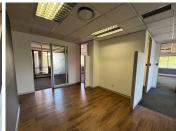

## 42,255 pm

Premium Office Space to Let at Woodlands Office Park, Woodmead, Sandton

313 m<sup>2</sup>

Discover an exceptional commercial opportunity at 20 Woodlands Drive, Woodmead. This versatile 313m² office space offers openplan and partitioned offices, allowing tenants to design and adapt the space to suit their business needs. With neat flooring and standard lighting, the office maintains a professional and welcoming atmosphere. Large windows provide an abundance of natural light, creating a pleasant and energizing work environment. The space also includes air conditioning, ensuring comfort year-round, and ample parking to accommodate employees and visitors. Offered at a competitive R135/m² excluding VAT and utilities, this property combines affordability with practicality.