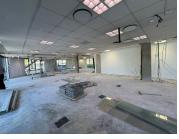

## 2074 m<sup>2</sup>

54 Maxwell Drive, Woodmead, Sandton, offers an exceptional opportunity for businesses seeking a spacious, professional environment. This entire standalone building spans an impressive 2,074m², providing a versatile open-plan layout that can be tailored to your operational needs. The interior boasts abundant natural light, complemented by standard lighting and air conditioning for a comfortable and productive workspace. Convenient kitchen and bathroom facilities are included, alongside ample parking to accommodate staff and visitors.