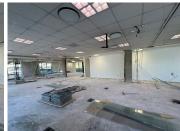

## 2074 m<sup>2</sup>

54 Maxwell Drive, Woodmead, Sandton, offers an exceptional opportunity for businesses seeking a spacious, professional environment. This entire standalone building spans an impressive 2,074m², providing a versatile open-plan layout that can be tailored to your operational needs. The interior boasts abundant natural light, complemented by standard lighting and air conditioning for a comfortable and productive workspace. Convenient kitchen and bathroom facilities are included, alongside ample parking to accommodate staff and visitors.