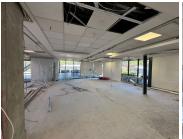

## 2074 m<sup>2</sup>

54 Maxwell Drive, Woodmead, Sandton, offers an exceptional opportunity for businesses seeking a spacious, professional environment. This entire standalone building spans an impressive 2,074m², providing a versatile open-plan layout that can be tailored to your operational needs. The interior boasts abundant natural light, complemented by standard lighting and air conditioning for a comfortable and productive workspace. Convenient kitchen and bathroom facilities are included, alongside ample parking to accommodate staff and visitors.