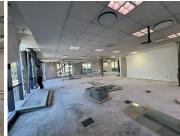

## 2074 m<sup>2</sup>

54 Maxwell Drive, Woodmead, Sandton, offers an exceptional opportunity for businesses seeking a spacious, professional environment. This entire standalone building spans an impressive 2,074m², providing a versatile open-plan layout that can be tailored to your operational needs. The interior boasts abundant natural light, complemented by standard lighting and air conditioning for a comfortable and productive workspace. Convenient kitchen and bathroom facilities are included, alongside ample parking to accommodate staff and visitors.