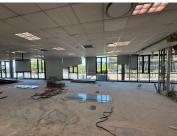

## 2074 m<sup>2</sup>

54 Maxwell Drive, Woodmead, Sandton, offers an exceptional opportunity for businesses seeking a spacious, professional environment. This entire standalone building spans an impressive 2,074m², providing a versatile open-plan layout that can be tailored to your operational needs. The interior boasts abundant natural light, complemented by standard lighting and air conditioning for a comfortable and productive workspace. Convenient kitchen and bathroom facilities are included, alongside ample parking to accommodate staff and visitors.