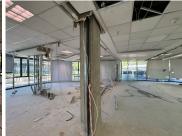

## 2074 m<sup>2</sup>

54 Maxwell Drive, Woodmead, Sandton, offers an exceptional opportunity for businesses seeking a spacious, professional environment. This entire standalone building spans an impressive 2,074m², providing a versatile open-plan layout that can be tailored to your operational needs. The interior boasts abundant natural light, complemented by standard lighting and air conditioning for a comfortable and productive workspace. Convenient kitchen and bathroom facilities are included, alongside ample parking to accommodate staff and visitors.