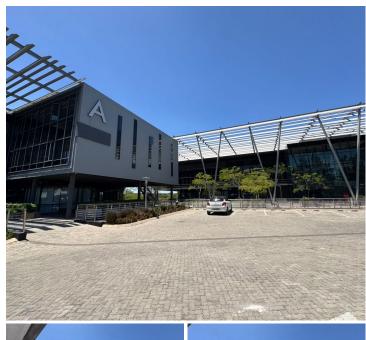

## 2074 m<sup>2</sup>

54 Maxwell Drive, Woodmead, Sandton, offers an exceptional opportunity for businesses seeking a spacious, professional environment. This entire standalone building spans an impressive 2,074m², providing a versatile open-plan layout that can be tailored to your operational needs. The interior boasts abundant natural light, complemented by standard lighting and air conditioning for a comfortable and productive workspace. Convenient kitchen and bathroom facilities are included, alongside ample parking to accommodate staff and visitors.

Situated in the vibrant Woodmead area, this property benefits from its strategic location within Sandton, one of Johannesburg's most sought-after business hubs. Woodmead is known for its accessibility, offering easy connections to major highways such as the N1 and M1, ensuring smooth commutes for employees and clients. The area also features a variety of nearby amenities, including shopping centres, restaurants, and recreational facilities, enhancing the appeal for staff convenience and work-life balance.