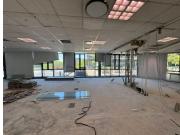

## 2074 m<sup>2</sup>

54 Maxwell Drive, Woodmead, Sandton, offers an exceptional opportunity for businesses seeking a spacious, professional environment. This entire standalone building spans an impressive 2,074m², providing a versatile open-plan layout that can be tailored to your operational needs. The interior boasts abundant natural light, complemented by standard lighting and air conditioning for a comfortable and productive workspace. Convenient kitchen and bathroom facilities are included, alongside ample parking to accommodate staff and visitors.