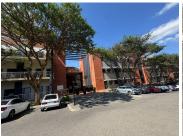

## 8,280 pm

Prime 2nd Floor Office Space to Let at 20 Morris Street, Woodmead

69 m<sup>2</sup>

Prime office space to let at 20 Morris Street, in the thriving business hub of Woodmead. This 69m² second-floor office space offers a modern and functional workspace designed to meet your business needs. The layout features a spacious open-plan design with sleek flooring and standard lighting, creating a clean and professional environment. Abundant natural light streams through large windows, enhancing the ambiance. Ample parking facilities ensure convenience for both staff and clients. This space is available at R120/m² (excluding VAT and utilities), offering exceptional value in a sought-after location.

Woodmead is a vibrant commercial precinct in Johannesburg, renowned for its strategic location and accessibility. The area offers excellent connectivity to major highways, including the M1 and N1, making it an ideal base for businesses with regional and national operations. Tenants benefit from a wide range of nearby amenities, including shopping centres, restaurants, and banking facilities, ensuring that everyday needs are met with ease. Woodmead's bustling business community creates opportunities for networking and growth,...