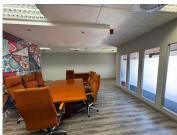

## 8,280 pm

Prime 2nd Floor Office Space to Let at 20 Morris Street, Woodmead

69 m<sup>2</sup>

Prime office space to let at 20 Morris Street, in the thriving business hub of Woodmead. This 69m² second-floor office space offers a modern and functional workspace designed to meet your business needs. The layout features a spacious open-plan design with sleek flooring and standard lighting, creating a clean and professional environment. Abundant natural light streams through large windows, enhancing the ambiance. Ample parking facilities ensure convenience for both staff and clients. This space is available at R120/m² (excluding VAT and utilities), offering exceptional value in a sought-after location.