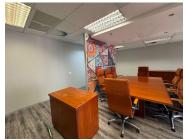

## 8,280 pm

Prime 2nd Floor Office Space to Let at 20 Morris Street, Woodmead

69 m<sup>2</sup>

Prime office space to let at 20 Morris Street, in the thriving business hub of Woodmead. This 69m² second-floor office space offers a modern and functional workspace designed to meet your business needs. The layout features a spacious open-plan design with sleek flooring and standard lighting, creating a clean and professional environment. Abundant natural light streams through large windows, enhancing the ambiance. Ample parking facilities ensure convenience for both staff and clients. This space is available at R120/m² (excluding VAT and utilities), offering exceptional value in a sought-after location.