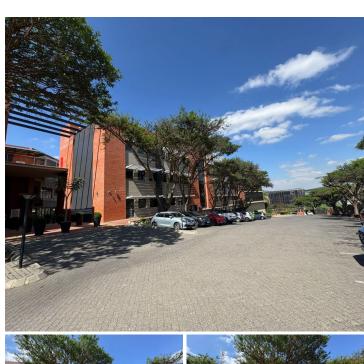

## 8,280 pm

Prime 2nd Floor Office Space to Let at 20 Morris Street, Woodmead

69 m<sup>2</sup>

Prime office space to let at 20 Morris Street, in the thriving business hub of Woodmead. This 69m² second-floor office space offers a modern and functional workspace designed to meet your business needs. The layout features a spacious open-plan design with sleek flooring and standard lighting, creating a clean and professional environment. Abundant natural light streams through large windows, enhancing the ambiance. Ample parking facilities ensure convenience for both staff and clients. This space is available at R120/m² (excluding VAT and utilities), offering exceptional value in a sought-after location.

Woodmead is a vibrant commercial precinct in Johannesburg, renowned for its strategic location and accessibility. The area offers excellent connectivity to major highways, including the M1 and N1, making it an ideal base for businesses with regional and national operations. Tenants benefit from a wide range of nearby amenities, including shopping centres, restaurants, and banking facilities, ensuring that everyday needs are met with ease. Woodmead's bustling business community creates opportunities for networking and growth,...