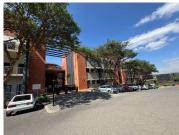

## 8,280 pm

Prime 2nd Floor Office Space to Let at 20 Morris Street, Woodmead

69 m<sup>2</sup>

Prime office space to let at 20 Morris Street, in the thriving business hub of Woodmead. This 69m² second-floor office space offers a modern and functional workspace designed to meet your business needs. The layout features a spacious open-plan design with sleek flooring and standard lighting, creating a clean and professional environment. Abundant natural light streams through large windows, enhancing the ambiance. Ample parking facilities ensure convenience for both staff and clients. This space is available at R120/m² (excluding VAT and utilities), offering exceptional value in a sought-after location.

Woodmead is a vibrant commercial precinct in Johannesburg, renowned for its strategic location and accessibility. The area offers excellent connectivity to major highways, including the M1 and N1, making it an ideal base for businesses with regional and national operations. Tenants benefit from a wide range of nearby amenities, including shopping centres, restaurants, and banking facilities, ensuring that everyday needs are met with ease. Woodmead's bustling business community creates opportunities for networking and growth,...