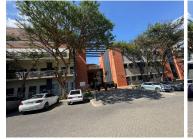

## 8,280 pm

Prime 2nd Floor Office Space to Let at 20 Morris Street, Woodmead

69 m<sup>2</sup>

Prime office space to let at 20 Morris Street, in the thriving business hub of Woodmead. This 69m² second-floor office space offers a modern and functional workspace designed to meet your business needs. The layout features a spacious open-plan design with sleek flooring and standard lighting, creating a clean and professional environment. Abundant natural light streams through large windows, enhancing the ambiance. Ample parking facilities ensure convenience for both staff and clients. This space is available at R120/m² (excluding VAT and utilities), offering exceptional value in a sought-after location.

Woodmead is a vibrant commercial precinct in Johannesburg, renowned for its strategic location and accessibility. The area offers excellent connectivity to major highways, including the M1 and N1, making it an ideal base for businesses with regional and national operations. Tenants benefit from a wide range of nearby amenities, including shopping centres, restaurants, and banking facilities, ensuring that everyday needs are met with ease. Woodmead's bustling business community creates opportunities for networking and growth,...