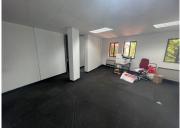

## 178 m<sup>2</sup>

Discover a professional and inviting office space at Suite 104, 28 Saddle Drive, Woodmead, Sandton. This first-floor suite offers a GLA of 178m² at a competitive rental rate of R120/m² (excluding VAT and utilities). The office boasts spacious interiors, carpeted flooring, standard lighting, and ample natural light to create a comfortable and productive working environment. Additionally, the suite comes equipped with air conditioning, ensuring a pleasant atmosphere year-round.