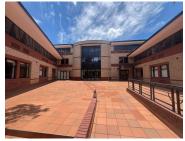

## 178 m<sup>2</sup>

Discover a professional and inviting office space at Suite 104, 28 Saddle Drive, Woodmead, Sandton. This first-floor suite offers a GLA of 178m² at a competitive rental rate of R120/m² (excluding VAT and utilities). The office boasts spacious interiors, carpeted flooring, standard lighting, and ample natural light to create a comfortable and productive working environment. Additionally, the suite comes equipped with air conditioning, ensuring a pleasant atmosphere year-round.

Parking Options:

Open parking: R450 per bay per month. Shaded parking: R600 per bay per month. Basement parking: R800 per bay per month.

Situated in the sought-after area of Woodmead, Sandton, this office space is perfectly positioned for businesses looking to thrive in a vibrant commercial hub. Woodmead offers excellent connectivity to major highways, including the M1 and N1, making commuting convenient for employees and clients alike. The area is home to a variety of amenities, including shopping centres, restaurants, and banking facilities, ensuring all essentials are within easy reach. Businesses here can also benefit from the prestigious Sandton...