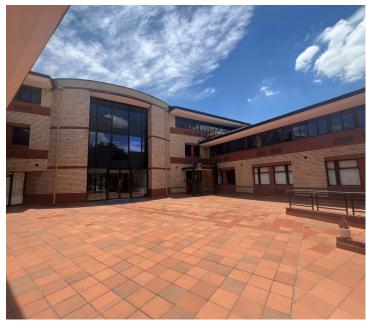

## 178 m<sup>2</sup>

Discover a professional and inviting office space at Suite 104, 28 Saddle Drive, Woodmead, Sandton. This first-floor suite offers a GLA of 178m² at a competitive rental rate of R120/m² (excluding VAT and utilities). The office boasts spacious interiors, carpeted flooring, standard lighting, and ample natural light to create a comfortable and productive working environment. Additionally, the suite comes equipped with air conditioning, ensuring a pleasant atmosphere year-round.

Parking Options:

Open parking: R450 per bay per month. Shaded parking: R600 per bay per month. Basement parking: R800 per bay per month.

Situated in the sought-after area of Woodmead, Sandton, this office space is perfectly positioned for businesses looking to thrive in a vibrant commercial hub. Woodmead offers excellent connectivity to major highways, including the M1 and N1, making commuting convenient for employees and clients alike. The area is home to a variety of amenities, including shopping centres, restaurants, and banking facilities, ensuring all essentials are within easy reach. Businesses here can also benefit from the prestigious Sandton...